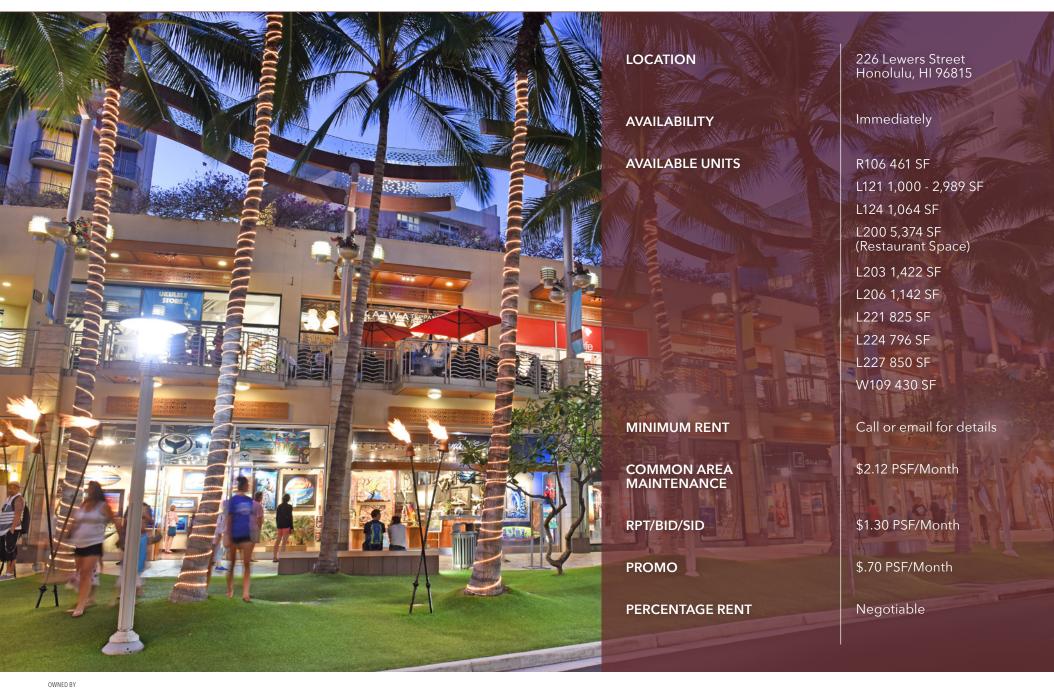

## RETAIL & RESTAURANT SPACE AVAILABLE WAIKIKI, HAWAII

## WAIKIKI BEACH WALK®

Located in the heart of Waikiki's most vibrant shopping, dining, and entertainment district, **Waikiki Beach Walk**® offers approximately 94,000 SF of distinctive shopping experiences and award-winning restaurants. It stands as one of Waikiki's most frequented walkways, with an average daily pedestrian count of 15,000. Within a quarter-mile radius, there are 7,000+ hotel rooms in accommodations such as Ka La'i Waikiki Beach, Halekulani, Halepuna Waikiki, Hilton Hawaiian Village, Embassy Suites, Wyndham, Hokulani Waikiki by Hilton Grand Vacations, and OUTRIGGER Reef Waikiki Beach Resort. Top-tier dining establishments include Yard House, Ruth's Chris, Giovanni Pastrami, and Roy's Waikiki.