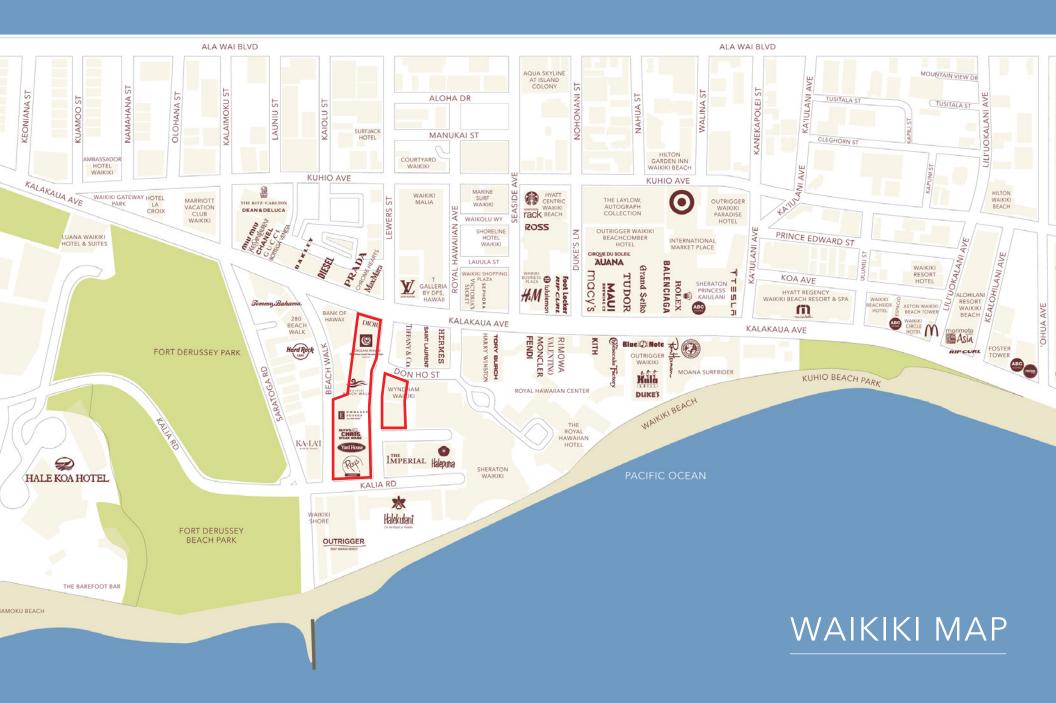

OWNED BY AMERICAN ASSETS TRUST OPERATED BY RETAIL RESORT PROPERTIES LLC

KALIA ROAD

## WAIKIKI MARKET HIGHLIGHTS

**30,787** Visitor Lodging Units 22,731+

Waikiki Hotel Rooms

99,194

**30,441** Average Daily

Average Daily Visitor Ave Population On-island Loc

Average Daily Local Population

**21,869** Average Daily

Employees

**1.5 Million+** Square Feet

of Retail GLA

- Waikiki Retail: Dior, Louis Vuitton, Gucci, Chanel, Hermès, Rolex, Yves Saint Laurent, Fendi, Balenciaga, Tiffany & Co., Valentino, Bottega Veneta, Prada, Moncler, Tesla, Jimmy Choo, Kith, Harry Winston, Salvatore Ferragamo, DFS, H&M, Sephora, Victoria's Secret, UGG, Ross, Macy's, Quiksilver, Rip Curl, Volcom and many more
- Waikiki Restaurants: The Cheesecake Factory, Tommy Bahama, P.F. Chang's, Hard Rock Cafe, Ruth's Chris Steak House, Yard House, Duke's Waikiki, Maui Brewing Co., Roy's, Paia Fish Market, StripSteak Waikiki, Marugame Udon, Poké Bar, Morimoto Asia and many more