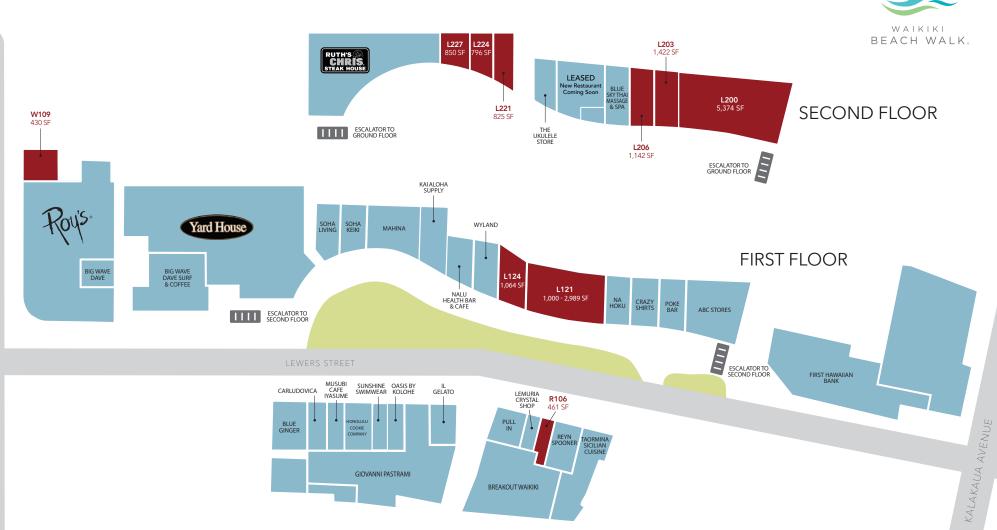

## RETAIL & RESTAURANT SPACE AVAILABLE WAIKIKI, HAWAII

## WAIKIKI BEACH WALK®

Located in the heart of Waikiki's most vibrant shopping, dining, and entertainment district, **Waikiki Beach Walk**® offers approximately 94,000 SF of distinctive shopping experiences and award-winning restaurants. It stands as one of Waikiki's most frequented walkways, with an average daily pedestrian count of 15,000. Within a quarter-mile radius, there are 7,000+ hotel rooms in accommodations such as Ka La'i Waikiki Beach, Halekulani, Halepuna Waikiki, Hilton Hawaiian Village, Embassy Suites, Wyndham, Hokulani Waikiki by Hilton Grand Vacations, and OUTRIGGER Reef Waikiki Beach Resort. Top-tier dining establishments include Yard House, Ruth's Chris, Giovanni Pastrami, and Roy's Waikiki.