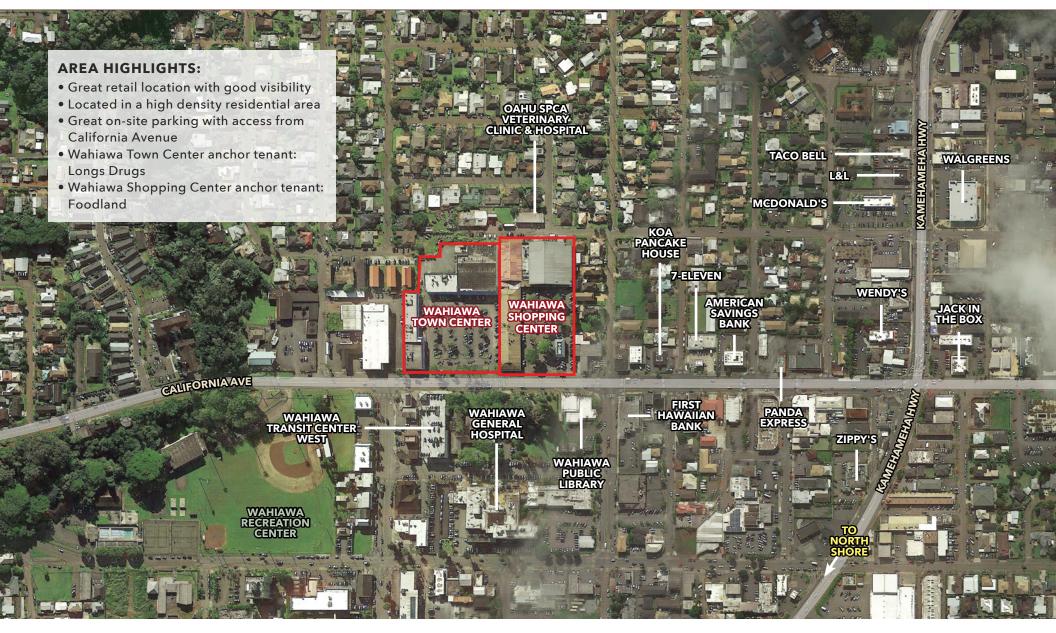

#### PROPERTY OVERVIEW

Wahiawa Town Center is located on California Avenue, consisting of 49,225 square feet and situated on 3.72 acres of land. It is home to Longs Drugs, Central Pacific Bank, Super Cuts and more. Wahiawa Shopping Center is adjacent to Wahiawa Town Center, consisting of 68,831 square feet and situated on 3.22 acres of land. It is home to Foodland, Goodwill, Cricket Wireless, Pizza Hut, Taqueria El Ranchero, and more. The centers receive over 1.7M visits per year\* and are within walking distance from Wahiawa General Hospital, Schofield Barracks, Whitmore Village, Wheeler Army Airfield, as well as a dense residential population.

## LEASING DIAGRAM

(APPROX. 142 STALLS)

#### **WAHIAWA TOWN CENTER**

935 CALIFORNIA AVE

CALIFORNIA AVE

#### WAHIAWA SHOPPING CENTER

823 CALIFORNIA AVE

CHRIS YARIS (S), SENIOR VICE PRESIDENT (808) 469-4337
CHRIS@THEBEALLCORPORATION.COM

CATON SMITH (S), ASSOCIATE
(808) 469-4338
CATON@THEBEALLCORPORATION.COM