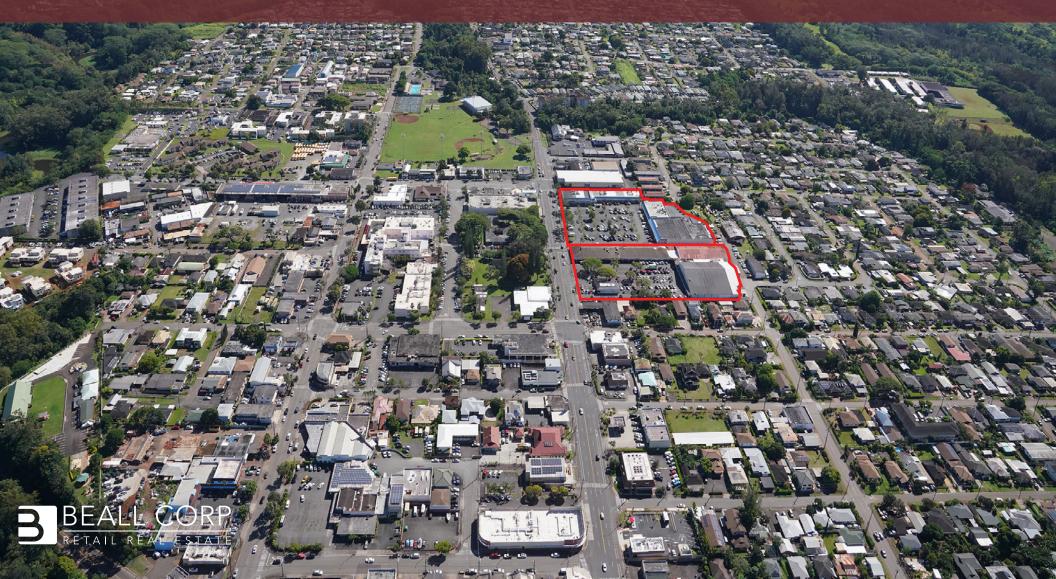

#### PROPERTY OVERVIEW

Wahiawa Town Center is located on California Avenue, consisting of 49,225 square feet and situated on 3.72 acres of land. It is home to Longs Drugs, Central Pacific Bank, Super Cuts and more. Wahiawa Shopping Center is adjacent to Wahiawa Town Center, consisting of 68,831 square feet and situated on 3.22 acres of land. It is home to Foodland, Goodwill, Cricket Wireless, Pizza Hut, Taqueria El Ranchero, and more. The centers receive over 1.7M visits per year\* and are within walking distance from Wahiawa General Hospital, Schofield Barracks, Whitmore Village, Wheeler Army Airfield, as well as a dense residential population.