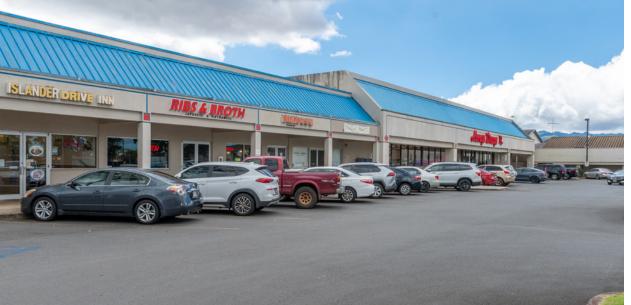

#### PROPERTY OVERVIEW

Wahiawa Town Center is located on California Avenue, consisting of 49,225 square feet and situated on 3.72 acres of land. It is home to Longs Drugs, Central Pacific Bank, Super Cuts and more. Wahiawa Shopping Center is adjacent to Wahiawa Town Center, consisting of 68,831 square feet and situated on 3.22 acres of land. It is home to Foodland, Goodwill, Cricket Wireless, Pizza Hut, Taqueria El Ranchero, and more. The centers receive over 1.7M visits per year\* and are within walking distance from Wahiawa General Hospital, Schofield Barracks, Whitmore Village, Wheeler Army Airfield, as well as a dense residential population.