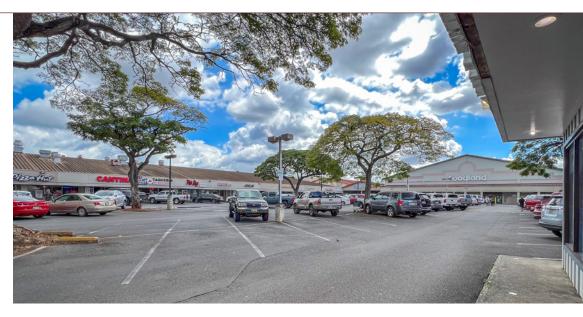

#### PROPERTY OVERVIEW

Wahiawa Town Center is located on California Avenue, consisting of 49,225 square feet and situated on 3.72 acres of land. It is home to Longs Drugs, Central Pacific Bank, Super Cuts and more. Wahiawa Shopping Center is adjacent to Wahiawa Town Center, consisting of 68,831 square feet and situated on 3.22 acres of land. It is home to Foodland, Goodwill, Cricket Wireless, Pizza Hut, Taqueria El Ranchero, and more. The centers receive over 1.7M visits per year\* and are within walking distance from Wahiawa General Hospital, Schofield Barracks, Whitmore Village, Wheeler Army Airfield, as well as a dense residential population.