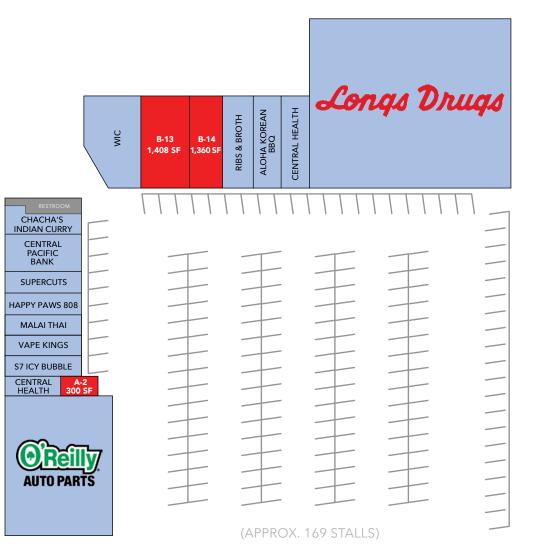

## LEASING DIAGRAM

(APPROX. 142 STALLS)

#### **WAHIAWA TOWN CENTER**

935 CALIFORNIA AVE

CALIFORNIA AVE