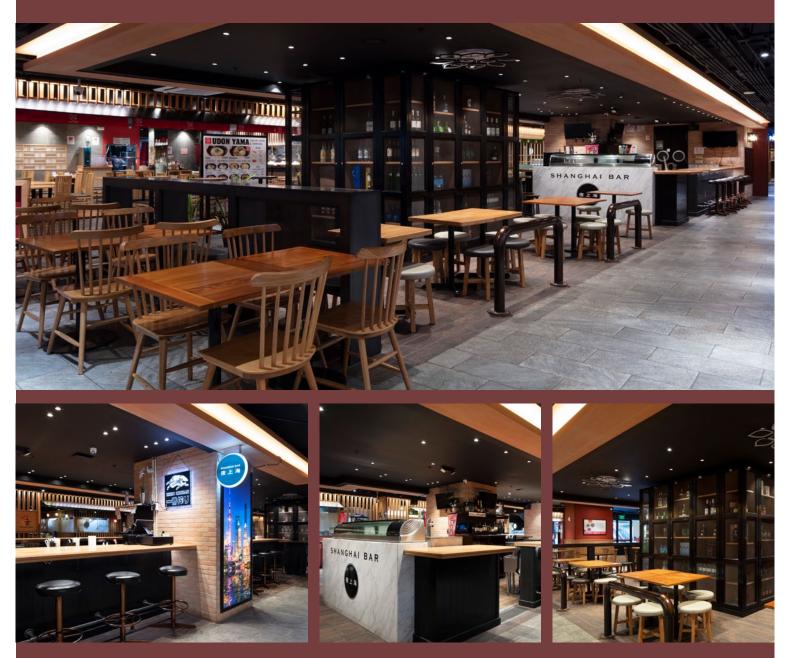

## **STIX ASIA WAIKIKI-ASIAN FOOD HALL** BAR OPPORTUNITY AVAILABLE FOR LEASE ASSIGNMENT

## 2250 KALAKAUA AVE, LOWER LEVEL, HONOLULU, HI 96815

**PREMIUM:** Upon Request UNIT/SIZE: Space #16 / 882 SF **MONTHLY RENT:** Upon Request **TERM:** Expires 12/31/2027 w/ a 5 year option to extend

CHRIS YARIS (S), SENIOR VICE PRESIDENT (808) 469-4337 CHRIS@THEBEALLCORPORATION.COM

- **HIGHLIGHTS:** Direct pedestrian access from Kalakaua Avenue
  - Turnkey Bar Opportunity
  - Includes liquor license
  - Open for business quickly

1120 12TH AVENUE, SUITE 301 | HONOLULU, HI 96816 WWW.THEBEALLCORPORATION.COM