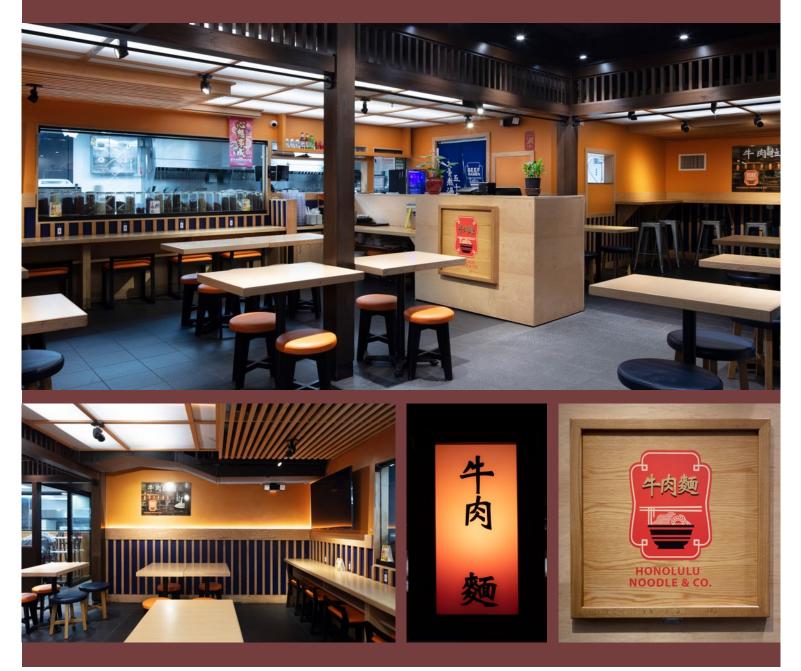

## **STIX ASIA WAIKIKI - ASIAN FOOD HALL** RESTAURANT SPACE AVAILABLE FOR LEASE ASSIGNMENT

## 2250 KALAKAUA AVE, LOWER LEVEL, HONOLULU, HI 96815

**PREMIUM:** Upon Request UNIT/SIZE: Space #2 / 920 SF **MONTHLY RENT:** Upon Request **TERM:** Expires 12/31/2027 w/ a 5 year option to extend

CHRIS YARIS (S), SENIOR VICE PRESIDENT (808) 469-4337 CHRIS@THEBEALLCORPORATION.COM

- **HIGHLIGHTS:** Direct pedestrian access from Kalakaua Avenue
  - Turnkey restaurant space
  - Includes liquor license

1120 12TH AVENUE, SUITE 301 | HONOLULU, HI 96816 WWW.THEBEALLCORPORATION.COM