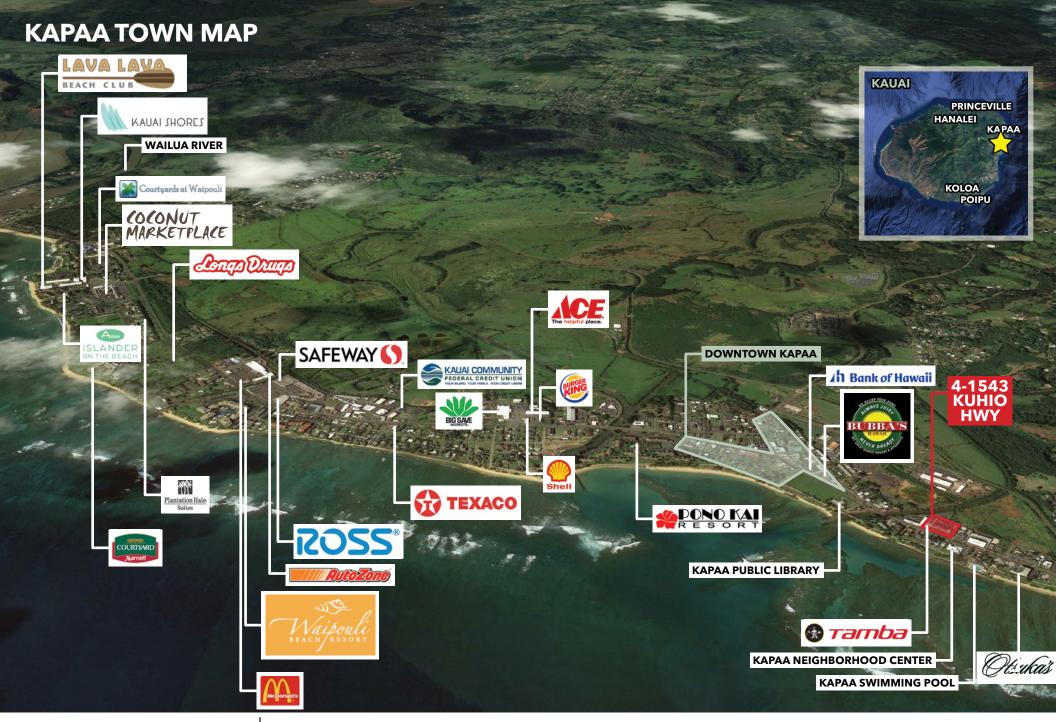

## 4-1543 KUHIO HWY NEIGHBORHOOD MAP CANE HAUL RD **KAUAI CRAFT FAIR KAPAA ANIMAL** CLINIC **ALOHA KOJIMA STORE SITE ROOFING SUPPLY KUHIO HWY KUHIO HWY KAUAI BEACH** HOUSE HOSTEL CHICKEN IN A BARREL **KAPAA KAUAI FEDERAL CORAL REEF** SAM'S **NEIGHBORHOOD CREDIT UNION OCEAN** CENTER **VIEW** KAPAA BEACH PARK **RESTAURANT**