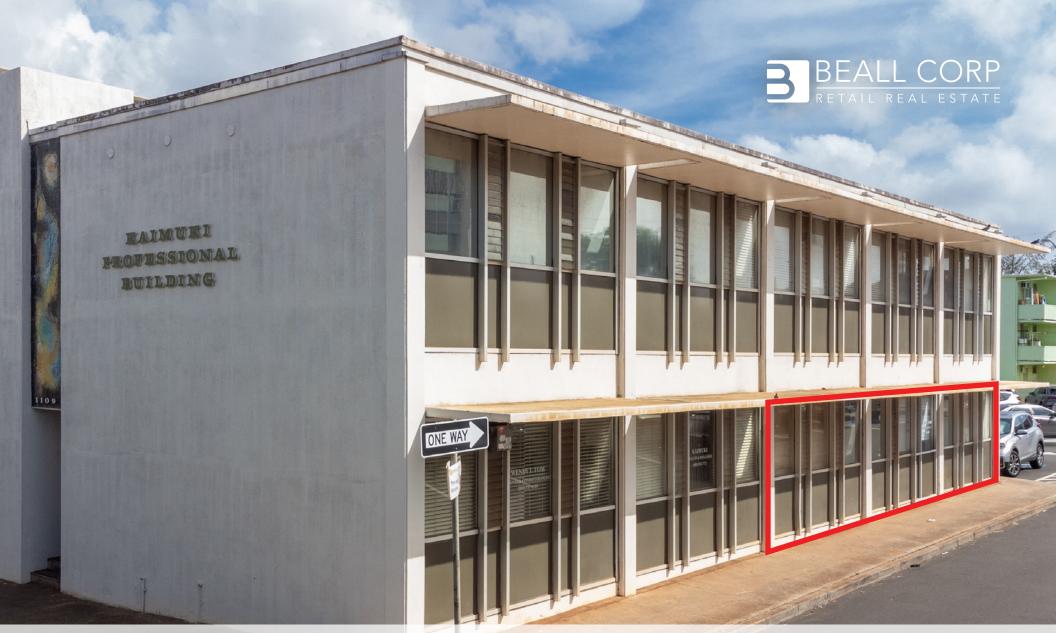

### LEASE DETAILS

**UNIT AVAILABLE** 

SIZE

**DATE AVAILABLE** 

**BASE RENT** 

**CAM** 

**HIGHLIGHTS** 

**UNIT 103** 

683 SF - Ground floor

September 1, 2025

**Contact Agent for details** 

\$2.55 PSF/Month

- Rarely available ground floor space
- Existing sinks and access to plumbing
- Secure building
- Ample parking in adjacent and nearby municipal lot