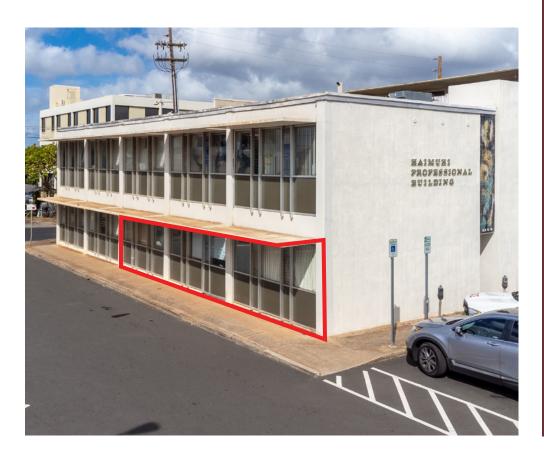

### LEASE DETAILS

**UNIT AVAILABLE** 

SIZE

**DATE AVAILABLE** 

**BASE RENT** 

**CAM** 

**HIGHLIGHTS** 

**UNIT 103** 

683 SF - Ground floor

September 1, 2025

**Contact Agent for details** 

\$2.55 PSF/Month

- Rarely available ground floor space
- Existing sinks and access to plumbing
- Secure building
- Ample parking in adjacent and nearby municipal lot