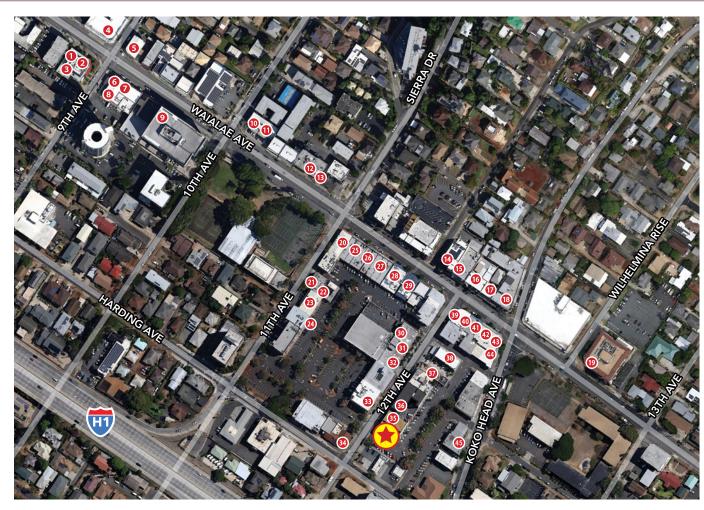

#### NEIGHBORHOOD MAP - KAIMUKI

- 9th Ave Rock House
- 2 The Cutlery
- 8 Aloha Lounge
- Miro Kaimuki
- 6 Mud Hen Water
- 6 BREW'd Craft Pub
- Brick Fire Tavern
- 8 Leahi Health Kaimuki
- Ohamps Sports Bar and Grill

3 Coffee Talk

40 Broken Rice

1 Tight Tacos

40 Noods Ramen Bar

Sprout Sandwich

Cafe & Cantina

45 Jose's Mexican

49 Jewel or Juice

- Sushiya
- Maimuki's Boston Pizza
- Super PHO
- 3538 Waialae Avenue
- Cowcow's Tea
- (B) Okata Bento
- 6 Asuka
- Saigon's
- Pipeline Bakeshop & Creamery
- 10 3660 on the Rise
- Mappy Days Chinese Food
- Oahu Grill
- 2 Himalayan Kitchen
- 3 Subway
- Moke's Bread & Breakfast
- Space available for Lease
- 8 Kaimuki Cafe
- Kim Chee Restaurant No. 2
- 48 Honolulu Burger Company
- Mana Ai Katsu
- Ouk Kee Chinese
- Via Gelato
- 10 Hale Vietnam Restaurant
- 33 Koko Head Cafe
- 4 Leila
- Sconees Bakery
- Totoya
- Moa Pancake House
- Space available for lease