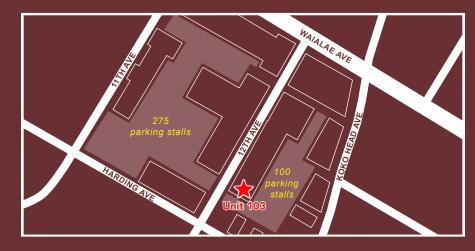

## PROPERTY OVERVIEW

The **Kaimuki Professional Building** is located on 12th Avenue in the heart of the Kaimuki business district. Public parking is plentiful with a metered parking lot on site in addition to a public parking lot across the street. Kaimuki offers an amazing selection of restaurants and coffee shops and has become a coveted office market with its convenient location between East Oahu and Downtown.

MUNICIPAL PARKING LOT