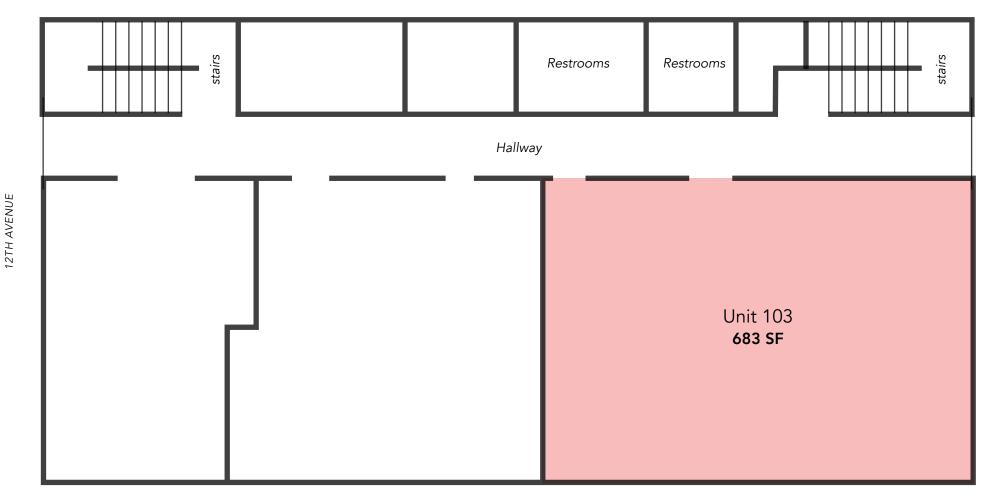

### LEASE DETAILS

**UNIT AVAILABLE** 

SIZE

**DATE AVAILABLE** 

**BASE RENT** 

**CAM** 

**HIGHLIGHTS** 

**UNIT 103** 

683 SF - Ground floor

September 1, 2025

**Contact Agent for details** 

\$2.55 PSF/Month

- Rarely available ground floor space
- Existing sinks and access to plumbing
- Secure building
- Ample parking in adjacent and nearby municipal lot