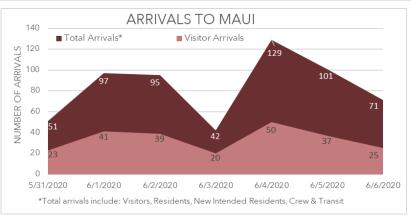

### **SUMMARY MAUI**

ACTIVE CASES (on June 6<sup>th</sup> )  $\mathsf{DOWN}\, 2\,\mathsf{FROM}\,\mathsf{LAST}\,\mathsf{WEEK}$ 

235 THIS WEEK TOURIST ARRIVALS UP 108 FROM LAST WEEK

Data source :https://www.hawaiitourismauthority.org/research/