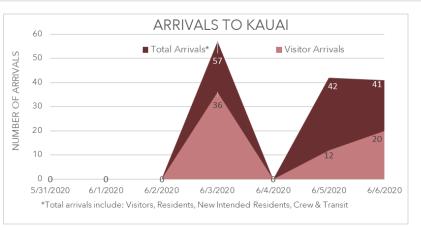

## **SUMMARY KAUAI**

O ACTIVE CASES (on June 6<sup>th</sup> )
NO CHANGE FROM LAST WEEK

- 68 THIS WEEK TOURIST ARRIVALS

UP 20 FROM LAST WEEK

Data source :https://www.hawaiitourismauthority.org/research/

Chicken In a Barrel at Coconut Marketplace reopend for Dine-In. Check their Instagram <u>here.</u>