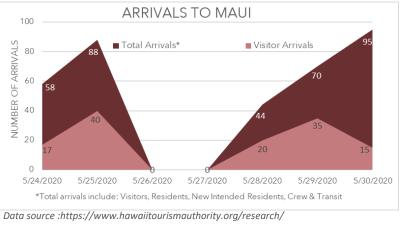

#### 

ACTIVE COVID-19 CASES MAUI

**ARRIVALS OF TOURIST** 

+30 CHANGE (from last week)

127 THIS WEEK

. Data source :https://www. https://health.hawaii.gov/coronavirusdisease2019/

5/27/2020

5/28/2020

5/29/2020

5/30/2020

5/26/2020

### **OPEN ON MAUI**

5/25/2020

Retail:

5

5/24/2020

- Outlets of Maui: Hawaiian Island Creations, Le Creuset, Skechers, Adidas, Calvin Klein, AT&T
- Shops at Wailea: Aloha Hat, Louis Vuitton, Rip Curl, SoHa, Tori Richard, Tiffany, JMcLaughlin, Island Gourmet Markets Wailea
- Whalers Village: Cariloha, Crazy Shirts, FlipFlop Shops, Louis Vuitton, Rip Curl, SoHa, Tori Richard, Tourneau, Volcom.