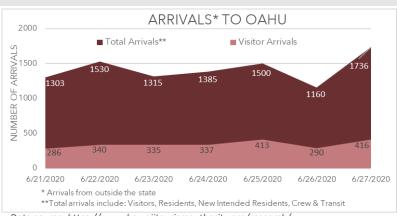

### **SUMMARY OAHU**

 $122\,$  ACTIVE CASES (on June 27th ) UP 6 FROM LAST WEEK

2417 THIS WEEK TOURIST ARRIVALS DOWN 336 FROM LAST WEEK

Kai Coffee at Alohilani Resort open everyday from 7 am to 2 pm

| REOPENED                          |                                                                                                                                                            |                                                                   |
|-----------------------------------|------------------------------------------------------------------------------------------------------------------------------------------------------------|-------------------------------------------------------------------|
| LOCATION                          | RETAILERS                                                                                                                                                  | DINE-IN RESTAURANTS                                               |
| Waikiki<br>Beach Walk             | Kahala, Noa Noa, Beachwalk Café, Coco Mango, Break out<br>Waikiki, HI Life. By appointment: Big Wave Dave & Pullin                                         | Yardhouse, Taormina, Giovanni<br>Pastrami, Ruth's Chris           |
| Center of Waikiki                 | Rip Curl & Footlocker, Coco Cove                                                                                                                           | Take-out only at CPK                                              |
| Alohilani Hotel                   | Rip Curl, Kai Coffee                                                                                                                                       | No-Dine In                                                        |
| International<br>Marketplace      | ABC Store, Free People, Rolex, Happy Wahine, Burberry, Tesla, Noa Noa, Hurley, Anthropologie. Full list <u>here.</u>                                       | Kona Coffee Purveyors & The<br>Street Food Hall                   |
| Royal Hawaiian<br>Shopping Center | ABC Stores, Allure, Fendi, Furla, Tiffany & Co., Loro Piana, Apple, Malie Chocolates, Dean & Luca. Full list <a href="https://example.com/here.">here.</a> | Cheesecake Factory, Il Lupino,<br>Suntory. Full list <u>here.</u> |
| Kalakaua Ave                      | Louis Vuitton, Dior, H&M, Macy's & Ross Dress for Less,<br>Lululemon, Victoria's Secret                                                                    | Duke's, Eggs 'n Things                                            |
| Waikiki<br>Shopping Plaza         | Armani Exchange & Sephora. Full list <u>here.</u>                                                                                                          | All restaurants are closed until further notice                   |
| Luxury Row                        | Gucci, Saint Laurent, Bottega Veneta                                                                                                                       | N/A                                                               |