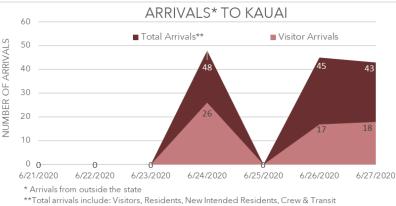

#### **SUMMARY KAUAI**

16 ACTIVE CASES (on June 27<sup>th</sup> ) UP 8 FROM LAST WEEK

Data source :https://www.hawaiitourismauthority.org/research/

Leahi Health in Old Koloa Town is open

# UP 5 FROM LAST WEEK

**6 I** THIS WEEK TOURIST ARRIVALS