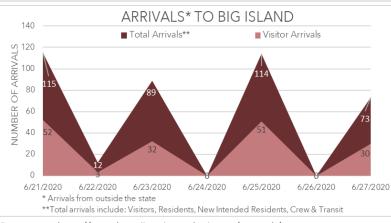

## SUMMARY BIG ISLAND

Data source :https://www.hawaiitourismauthority.org/research/