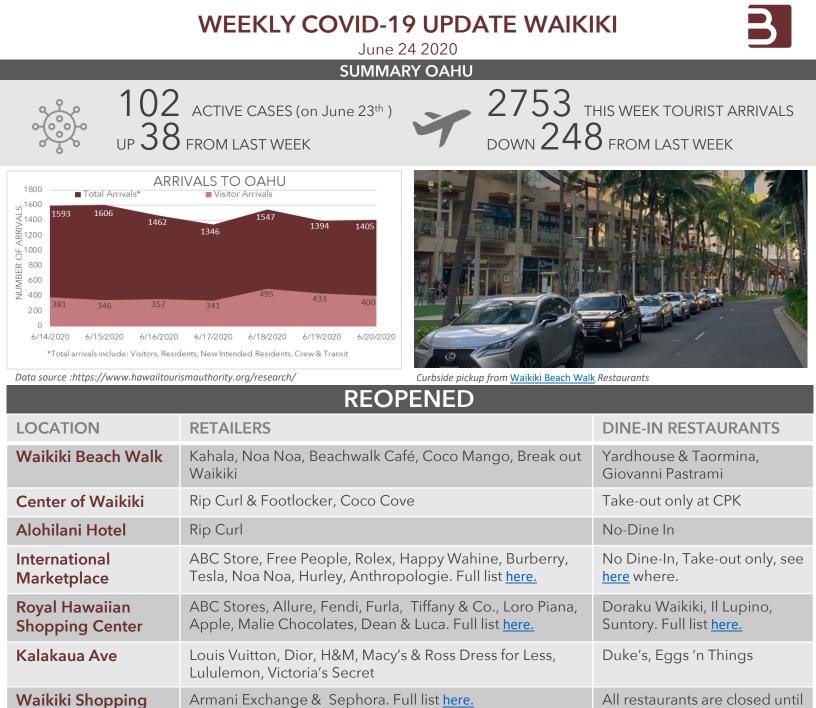

Coronavirus infections spike will not stall reopening Hawaii, officials say. Read full article <u>here.</u>
Hawaii visitor industry members say there's still time to recapture part of

Bars are allowed to open up under certain restrictions. Read more <u>here.</u> Oahu indoor attractions are now also allowed to open. Read more <u>here</u>.

Gucci, Saint Laurent

Hawaii hotels get lift from interisland travel. Read full article here.

 Hawaii visitor industry members say there's still time to recapture part of Hawaii's peak summer travel season if announcement to ease restrictions is made soon. Read full article <u>here.</u>



Plaza

Luxury Row

THIS WEEK IN WAIKIKI

## 1120 12TH AVENUE, Suite 301 Honolulu, HI 96816

further notice

CURRENT WAIKIKI MARKET?

CONNECT WITH US THROUGH:

WANT