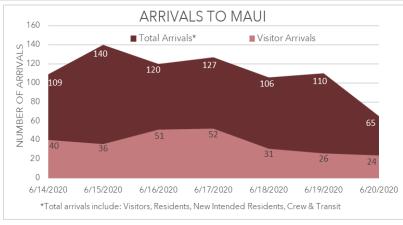

# WEEKLY COVID-19 UPDATE MAUI

June 24 2020

### **SUMMARY MAUI**







Data source :https://www.hawaiitourismauthority.org/research/



Outlets of Maui is open. For store opening hours click here.

## WANT TO KNOW MORE ABOUT THE CURRENT MAUI RETAIL & RESTAURANT MARKET?

REAL

## CONNECT WITH US THROUGH:



THEBEALLCORPORATION.COM

ΤA



ESTATE



INFO@THEBEALLCORPORATION.COM



# 260 THIS WEEK TOURIST ARRIVALS DOWN 11 FROM LAST WEEK

### **OPEN ON MAUI**

#### Retail:

- Outlets of Maui: Hawaiian Island Creations, Le Creuset, Skechers, Adidas, Calvin Klein, AT&T
- Shops at Wailea: Aloha Hat, Louis Vuitton, Rip Curl, SoHa, Tori Richard, Tiffany, JMcLaughlin, Island Gourmet Markets Wailea
- Whalers Village: Cariloha, Crazy Shirts, FlipFlop Shops, Louis Vuitton, Rip Curl, SoHa, Tori Richard, Tourneau, Volcom, Island Vintage Coffee.

This list is not exhaustive