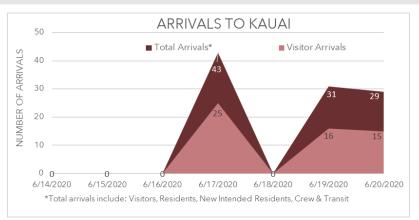

### **SUMMARY KAUAI**

ACTIVE CASES (on June 23<sup>th</sup> ) UP 8 FROM LAST WEEK

59 this week tourist arrivals

Data source: https://www.hawaiitourismauthority.org/research/

Hee Fat General Store open