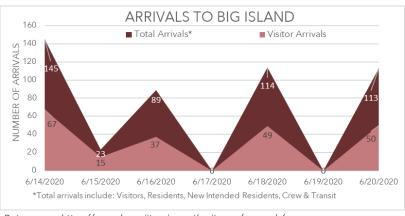

#### **SUMMARY BIG ISLAND**

3 ACTIVE CASES (on June 23<sup>th</sup> ) UP 3 FROM LAST WEEK

. 218 THIS WEEK TOURIST ARRIVALS UP 35 FROM LAST WEEK

Data source :https://www.hawaiitourismauthority.org/research/