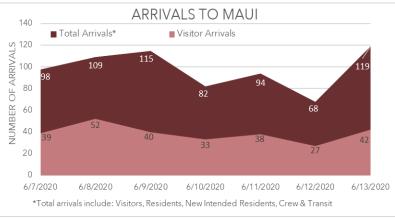

## **SUMMARY MAUI**

ACTIVE CASES (on June 13<sup>th</sup> ) NO CHANGE FROM LAST WEEK

**OPEN ON MAUI** 

THIS WEEK TOURIST ARRIVALS up 36 from last week

Data source :https://www.hawaiitourismauthority.org/research/