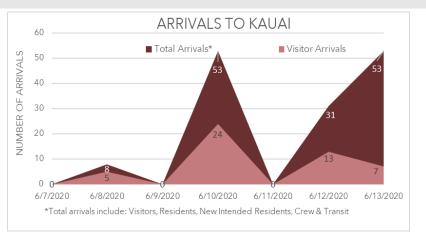

#### **SUMMARY KAUAI**

ACTIVE CASES (on June 13th) NO CHANGE FROM LAST WEEK

49 THIS WEEK TOURIST ARRIVALS DOWN 19 FROM LAST WEEK

Data source: https://www.hawaiitourismauthority.org/research/

Sushi Bushido at Coconut Marketplace now has outdoor seating