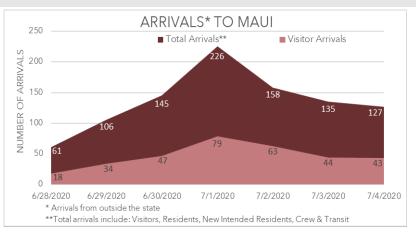

## **SUMMARY MAUI**

ACTIVE CASES (on July 4th)

328 THIS WEEK TOURIST ARRIVALS UP 76 FROM LAST WEEK

Data source: https://www.hawaiitourismauthority.org/research/