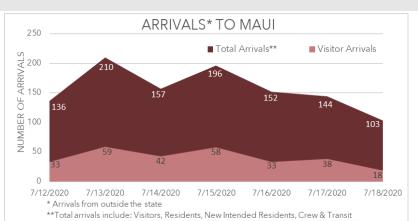

## **SUMMARY MAUI**

ACTIVE CASES (on July 18th) FROM LAST WEEK

281 THIS WEEK TOURIST ARRIVALS DOWN 91 FROM LAST WEEK

Data source :https://www.hawaiitourismauthority.org/research/