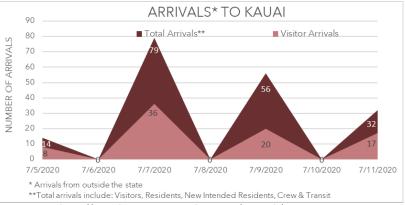

#### **SUMMARY KAUAI**

1 ACTIVE CASES (on July 18th)
DOWN 5 FROM LAST WEEK

35 THIS WEEK TOURIST ARRIVALS DOWN 46 FROM LAST WEEK

Data source: https://www.hawaiitourismauthority.org/research/

Kaua'i Government Employee Federal Credit Union's Community Outreach Center is now open at Ahuimanu.