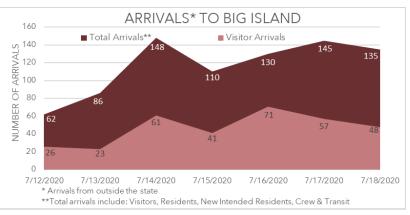

## **SUMMARY BIG ISLAND**

10 ACTIVE CASES (on July 18th)
UP 2 FROM LAST WEEK

327 THIS WEEK TOURIST ARRIVALS DOWN 46 FROM LAST WEEK

Data source: https://www.hawaiitourismauthority.org/research/

Michael Kors open at Kings' Shops