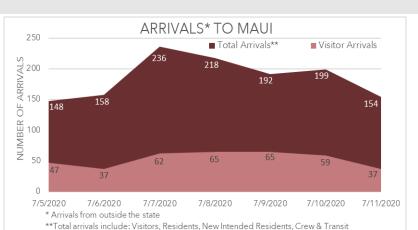

## **SUMMARY MAUI**

ACTIVE CASES (on July 11th) FROM LAST WEEK

3/2 THIS WEEK TOURIST ARRIVALS