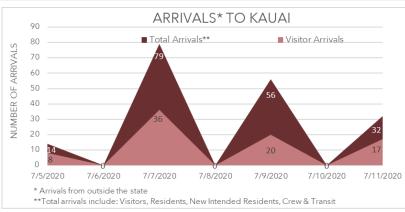

#### SUMMARY KAUAI

6 ACTIVE CASES (on July 11th) DOWN 1 FROM LAST WEEK

Data source :https://www.hawaiitourismauthority.org/research/

Bobby V's open for Dine-in at Coconut Marketplace

## Y

 $\begin{array}{c} 81 \\ \text{THIS WEEK TOURIST ARRIVALS} \\ \text{DOWN} \\ 12 \\ \text{FROM LAST WEEK} \end{array}$ 