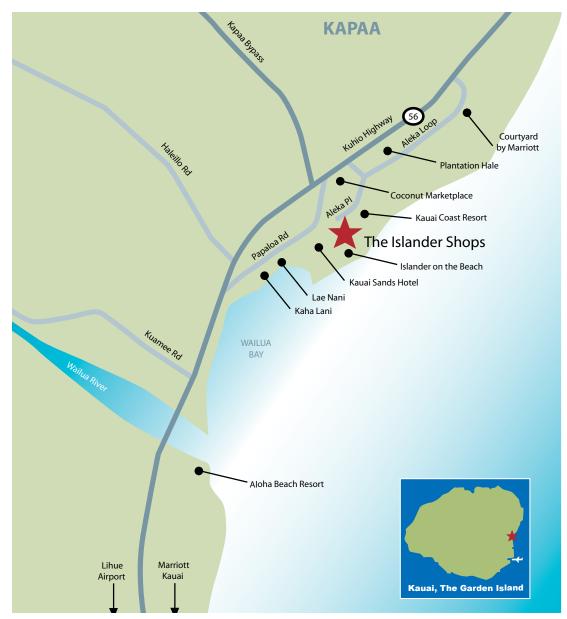

## **LOCATION**

Steps from several busy hotels including; Islander on the Beach, Kauai Coast Resort, Best Western Plantation Hale Suites, Kauai Shores, Marriott Courtyard Kauai at Waipouli Beach. (approx. 1600 beds).

Also conveniently located next to Coconut Marketplace that makes a great destination for residents and tourists alike.

DAN METSCH (B), VICE PRESIDENT (808) 652-9205
DAN@THEBEALLCORPORATION.COM

DAN METSCH (B), VICE PRESIDENT