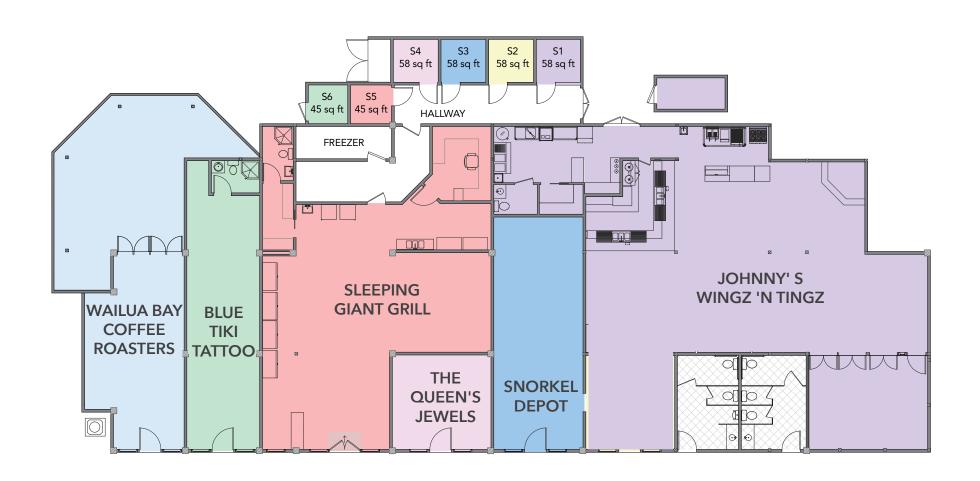

## ISLANDER SHOPS





## **LOCATION**

Steps from several busy hotels including; Islander on the Beach, Kauai Coast Resort, Best Western Plantation Hale Suites, Kauai Shores, Marriott Courtyard Kauai at Waipouli Beach. (approx. 1600 beds).

Also conveniently located next to Coconut Marketplace that makes a great destination for residents and tourists alike.



DAN METSCH (B), VICE PRESIDENT (808) 652-9205
DAN@THEBEALLCORPORATION.COM





DAN METSCH (B), VICE PRESIDENT

(808) 652-9205

DAN@THEBEALLCORPORATION.COM

## ISLANDER SHOPS









DAN METSCH (B), VICE PRESIDENT (808) 652-9205
DAN@THEBEALLCORPORATION.COM

This document has been prepared by The Beall Corporation for advertising and general information only. The Beall Corporation makes no guarantees, representations or warranties of any kind, expressed or implied, regarding the information including, but not limited to, warranties of content, occuracy and reliability. Any interested party should undertake their own inquiries as to the accuracy of the information. The Beall Corporation excludes unequivocally all inferred or implied terms, conditions and warranties arising out of this document and excludes all liability for loss and damages arising there from. This