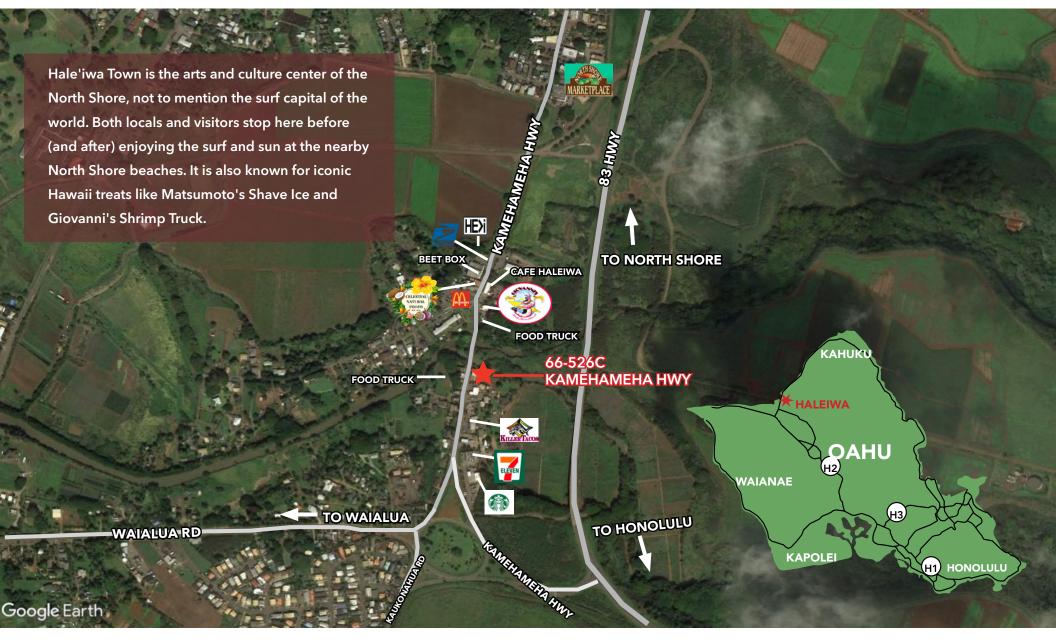

### **LOCATION**

CHRIS YARIS (S), SENIOR VICE PRESIDENT (808) 469-4337 CHRIS@THEBEALLCORPORATION.COM CATON SMITH (S), ASSOCIATE
(808) 469-4338
CATON@THEBEALLCORPORATION.COM

#### LEASING DIAGRAM

KAMEHAMEHA HIGHWAY

1120 12TH AVENUE, SUITE 301 HONOLULU, HI 96816 WWW.THEBEALLCORPORATION.COM