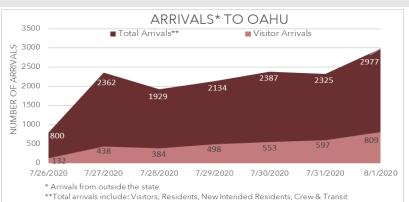

## **SUMMARY OAHU**

841 ACTIVE CASES (on August 1st) UP 461 FROM LAST WEEK

3,411 THIS WEEK TOULD 365 FROM LAST WEEK THIS WEEK TOURIST ARRIVALS