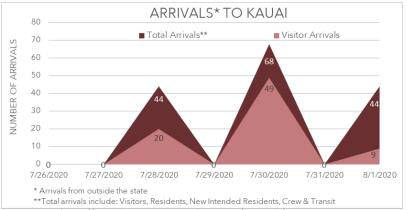

# **SUMMARY KAUAI**

3 ACTIVE CASES (on August 1st) up 3 from last week

18 THIS WEEK TOURIST ARRIVALS
UP 24 FROM LAST WEEK

Data source: https://www.hawaiitourismauthority.org/research/

Divine Planet at Old Koloa Town sells metal signs and decals for businesses