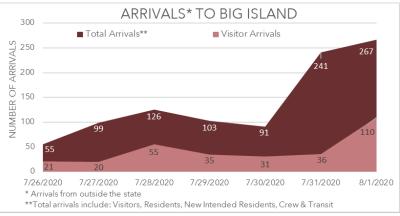

### **SUMMARY BIG ISLAND**

O ACTIVE CASES (on August 1st)
DOWN 9 FROM LAST WEEK

308 THIS WEEK TOURIST ARRIVALS

UP 46 FROM LAST WEEK

Data source :https://www.hawaiitourismauthority.org/research/

<u>Hulakai Surf & Paddle</u>open at Kings' Shop