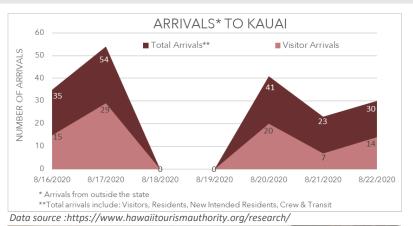

## **SUMMARY KAUAI**

 $5 \text{ ACTIVE CASES (on August 22th)} \\ \text{DOWN } 3 \text{ FROM LAST WEEK}$ 

85 this week tourist arrivals down 12 from last week

Billabong @ Old Koloa Town