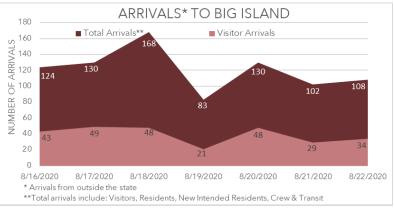

### **SUMMARY BIG ISLAND**

52 ACTIVE CASES (on August 22th)
UP 32 FROM LAST WEEK

272 THIS WEEK TOURIST ARRIVALS DOWN 44 FROM LAST WEEK

Data source: https://www.hawaiitourismauthority.org/research/

Kings' Shop