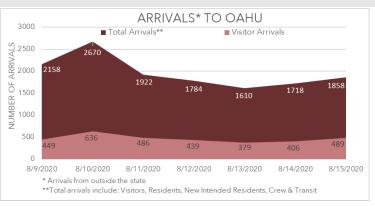

## **SUMMARY OAHU**

2,912 ACTIVE CASES (on August 15th)
UP 1,151 FROM LAST WEEK

3,284 THIS WEEK TOURIST ARRIVALS DOWN 1,210 FROM LAST WEEK