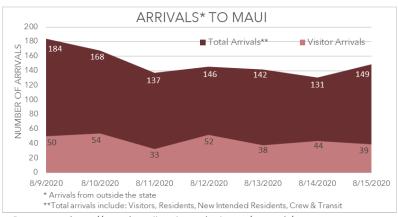

## **SUMMARY MAUI**

54 ACTIVE CASES (on August 15th)
UP 19 FROM LAST WEEK

310 this week tourist arrivals down 103 from last week

Data source :https://www.hawaiitourismauthority.org/research/

Ocean view, turn-key restaurant at Outlets of Maui available