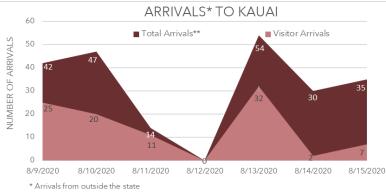

#### SUMMARY KAUAI

8 ACTIVE CASES (on August 15th) UP 8 FROM LAST WEEK

\*\*Total arrivals include: Visitors, Residents, New Intended Residents, Crew & Transit

Data source :https://www.hawaiitourismauthority.org/research/

# UP Ö

97 This week tourist arrivals up 8 from last week