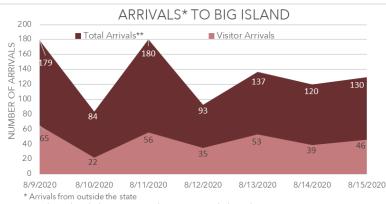

### SUMMARY BIG ISLAND

20 ACTIVE CASES (on August 15th) UP 7 FROM LAST WEEK

\*\*Total arrivals include: Visitors, Residents, New Intended Residents, Crew & Transit

Data source :https://www.hawaiitourismauthority.org/research/