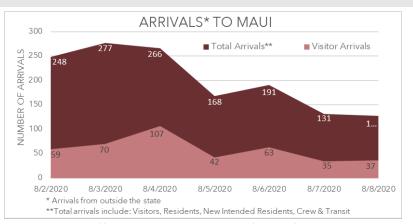

## **SUMMARY MAUI**

35 ACTIVE CASES (on August 8th)
UP 6 FROM LAST WEEK

413 THIS WEEK TOURIST ARRIVALS UP 123 FROM LAST WEEK

Data source :https://www.hawaiitourismauthority.org/research/

Shops at Wailed