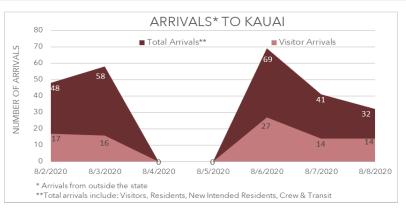

## **SUMMARY KAUAI**

 $0 \text{ ACTIVE CASES (on August 8th)} \\ \text{DOWN } 3 \text{ FROM LAST WEEK}$ 

88 THIS WEEK TOURIST ARRIVALS
UP 10 FROM LAST WEEK

Data source :https://www.hawaiitourismauthority.org/research/