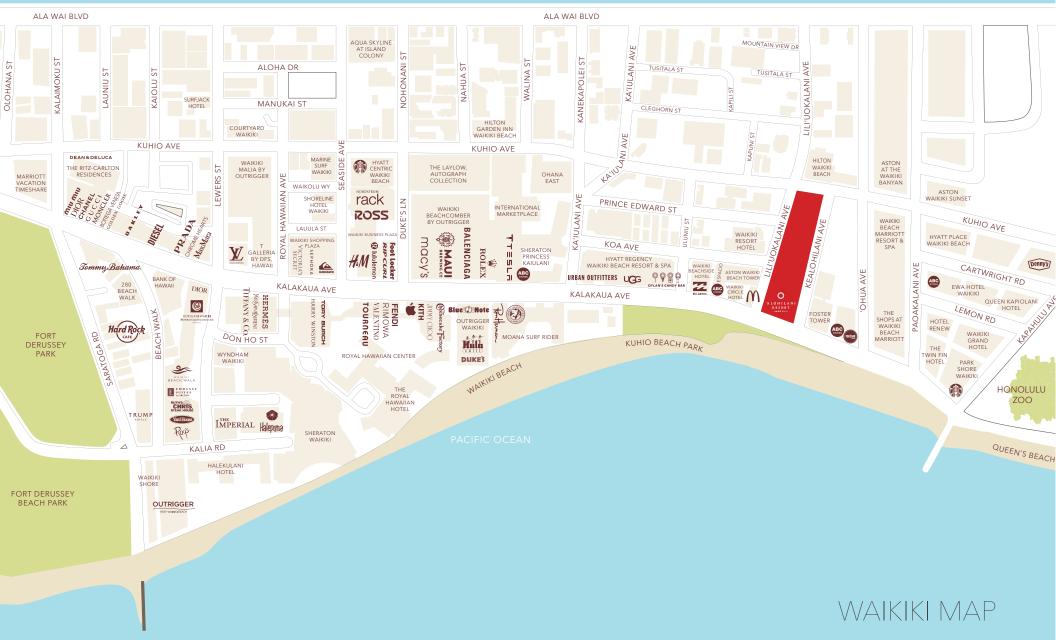

#### PROPERTY OVERVIEW Situated steps away from legendary Waikiki Beach with sweeping views of HILTON the Pacific Ocean and iconic Diamond Head, the 839-room hotel is known WAIKIKI **BEACH** as one of O'ahu's top destinations for Waikiki accommodations. Highgate **ASTON** Hotels has completed an extensive \$115 million plus renovation AT THE WAIKIKI and rebranding that has completely transformed the property. The BANYAN **ASTON** rebranded 'Alohilani Resort is now positioned as one of the premiere WAIKIKI SUNSET luxury hotel properties in Waikiki. The redevelopment includes a 15,000 SF Momosan Sake & Ramen and Morimoto Asia by Chef KUHIO AVENUE Masaharu Morimoto, a 6,000 SF fitness and spa club, and 10,000 SF of curated luxury retail shops. KEALOHILANI AVENUE **HYATT PLACE** LILIUOKALANI AVENUE WAIKIKI WAIKIKI **BEACH PARKING BEACH MARRIOTT** KOA AVENUE **RESORT** & SPA CARTWRIGHT ROAD ULUNIU AVENU OHUA AVENU **HYATT REGENCY** PAOAKALANI AVENUE **ASTON WAIKIKI BEACH** ASTON WAIKIKI WAIKIKI **RESORT AND SPA BEACHSIDE BEACH** HOTEL **TOWER EWA** HOTEL WAIKIKI ASTON **QUEEN** WAIKIKI KAIPOLANI CIRCLE 0 HOTEL HOTEL LEMON ROAD LOHILAN **FOSTER** RESORT **TOWER** WAIKIKI BEACH THE SHOPS AT HOTEL WAIKIKI BEACH RENEW **MARRIOTT** KALAKAUA AVENUE PARK SHORE THE TWIN FIN WAIKIKI HOTEL KUHIO BEACH

### LILIUOKALANI AVENUE

**KEALOHILANI AVENUE** 

ALA WAI CANAL ALA WAI CANAL

CHRIS YARIS (S), SENIOR VICE PRESIDENT (808) 469-4337 CHRIS@THEBEALLCORPORATION.COM JULIA MATSUURA (S), SENIOR VICE PRESIDENT (808) 469-4308
JULIA@THEBEALLCORPORATION.COM