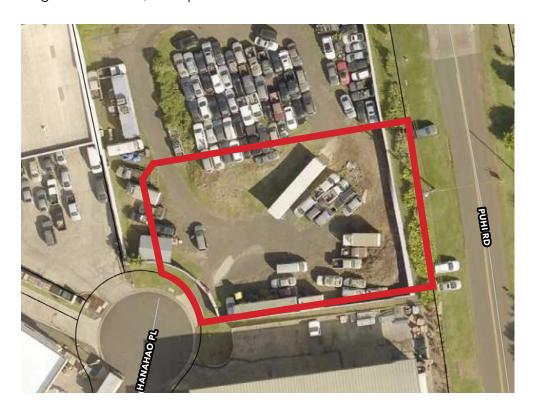

## LEASE DETAILS

New, proposed warehouse for lease in Puhi Industrial Park, located less than three miles from downtown Lihu'e, Kaua'i. Many potential uses as your future showroom, retail outlet, warehouse, or multi-level office space with ample natural light. This is a very unique parcel with excellent visibility from Puhi Road and vehicle access from Hanohao Place or Puhi Road. Features include a planned 18-stall lot, on-street parking, full-size loading bay, two roll-ups, and a covered lanai with views. Perfect for a single tenant user, this space could be built-to-suit.