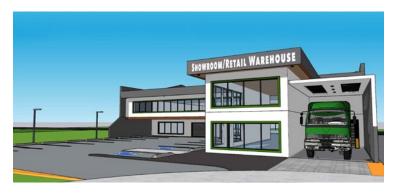

## LEASE DETAILS

New, proposed warehouse for lease in Puhi Industrial Park, located less than three miles from downtown Lihu'e, Kaua'i. Many potential uses as your future showroom, retail outlet, warehouse, or multi-level office space with ample natural light. This is a very unique parcel with excellent visibility from Puhi Road and vehicle access from Hanohao Place or Puhi Road. Features include a planned 18-stall lot, on-street parking, full-size loading bay, two roll-ups, and a covered lanai with views. Perfect for a single tenant user, this space could be built-to-suit.

PROPOSED BLDG.

Ground Floor Area: 7,722 SF Second Floor Area: 1,326 SF

Total Floor Area:

9,048.00 SF

**PARKING** 

18 Stalls + Street Parking

**POTENTIAL USE** 

Retail, Showroom, Warehouse, Office

**TERM** 

10 Years

**GROSS RENT** 

\$3.00 PSF + Utilities

**AVAILABILITY** 

Upon completion (est. 2025)

**HIGHLIGHTS** 

- Brand new construction, could be built-to-suit
- Located in Puhi Industrial Park, Lihu'e
- Storefront visibility from Puhi Rd
- Vehicle access from Hanahao Pl
   & Puhi Rd
- Single tenant building