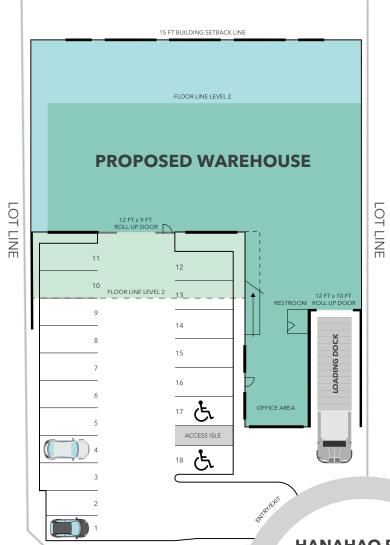

## LEASE DETAILS

New, proposed warehouse for lease in Puhi Industrial Park, located less than three miles from downtown Lihu'e, Kaua'i. Many potential uses as your future showroom, retail outlet, warehouse, or multi-level office space with ample natural light. This is a very unique parcel with excellent visibility from Puhi Road and vehicle access from Hanohao Place or Puhi Road. Features include a planned 18-stall lot, on-street parking, full-size loading bay, two roll-ups, and a covered lanai with views. Perfect for a single tenant user, this space could be built-to-suit.

PROPOSED BLDG.

Ground Floor Area: 7,722 SF Second Floor Area: 1,326 SF

Total Floor Area:

9,048.00 SF

**PARKING** 

18 Stalls + Street Parking

**POTENTIAL USE** 

Retail, Showroom, Warehouse, Office

**TERM** 

10 Years

**GROSS RENT** 

\$3.00 PSF + Utilities

**AVAILABILITY** 

Upon completion (est. 2025)

**HIGHLIGHTS** 

- Brand new construction, could be built-to-suit
- Located in Puhi Industrial Park, Lihu'e
- Storefront visibility from Puhi Rd
- Vehicle access from Hanahao Pl
   & Puhi Rd
- Single tenant building