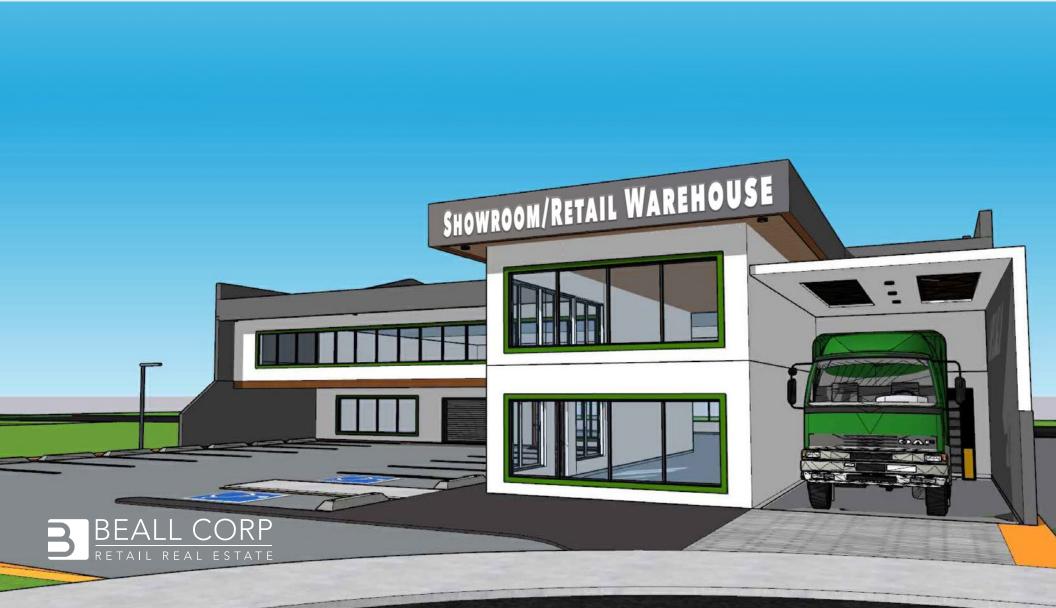

## LEASE DETAILS

New, proposed warehouse for lease in Puhi Industrial Park, located less than three miles from downtown Lihu'e, Kaua'i. Many potential uses as your future showroom, retail outlet, warehouse, or multi-level office space with ample natural light. This is a very unique parcel with excellent visibility from Puhi Road and vehicle access from Hanohao Place or Puhi Road. Features include a planned 18-stall lot, on-street parking, full-size loading bay, two roll-ups, and a covered lanai with views. Perfect for a single tenant user, this space could be built-to-suit.

PROPOSED BLDG.

Ground Floor Area: 7,722 SF Second Floor Area: 1,326 SF

Total Floor Area:

9,048.00 SF

**PARKING** 

18 Stalls + Street Parking

**POTENTIAL USE** 

Retail, Showroom, Warehouse, Office

**TERM** 

10 Years

**GROSS RENT** 

\$3.00 PSF + Utilities

**AVAILABILITY** 

Upon completion (est. 2025)

**HIGHLIGHTS** 

- Brand new construction, could be built-to-suit
- Located in Puhi Industrial Park, Lihu'e
- Storefront visibility from Puhi Rd
- Vehicle access from Hanahao Pl
   & Puhi Rd
- Single tenant building