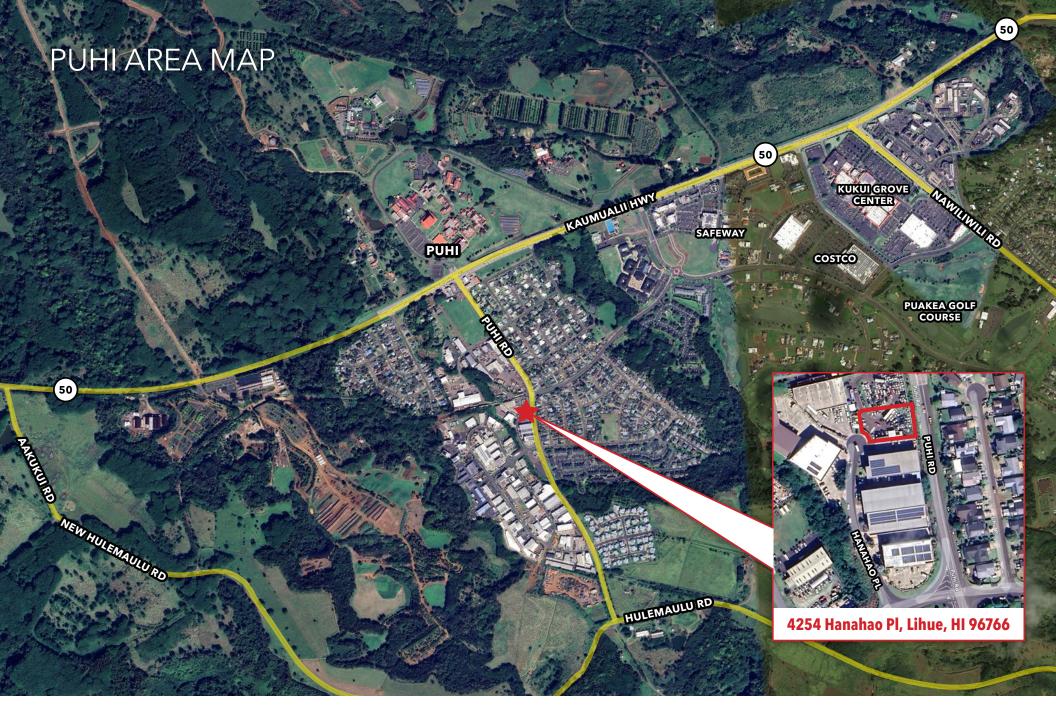

## NEW WAREHOUSE SPACE FOR LEASE

4254 HANAHAO PL, PUHI INDUSTRIAL PARK, LIHUE, HI 96766 | KAUAI

## LEASE DETAILS

New, proposed warehouse for lease in Puhi Industrial Park, located less than three miles from downtown Lihu'e, Kaua'i. Many potential uses as your future showroom, retail outlet, warehouse, or multi-level office space with ample natural light. This is a very unique parcel with excellent visibility from Puhi Road and vehicle access from Hanohao Place or Puhi Road. Features include a planned 18-stall lot, on-street parking, full-size loading bay, two roll-ups, and a covered lanai with views. Perfect for a single tenant user, this space could be built-to-suit.