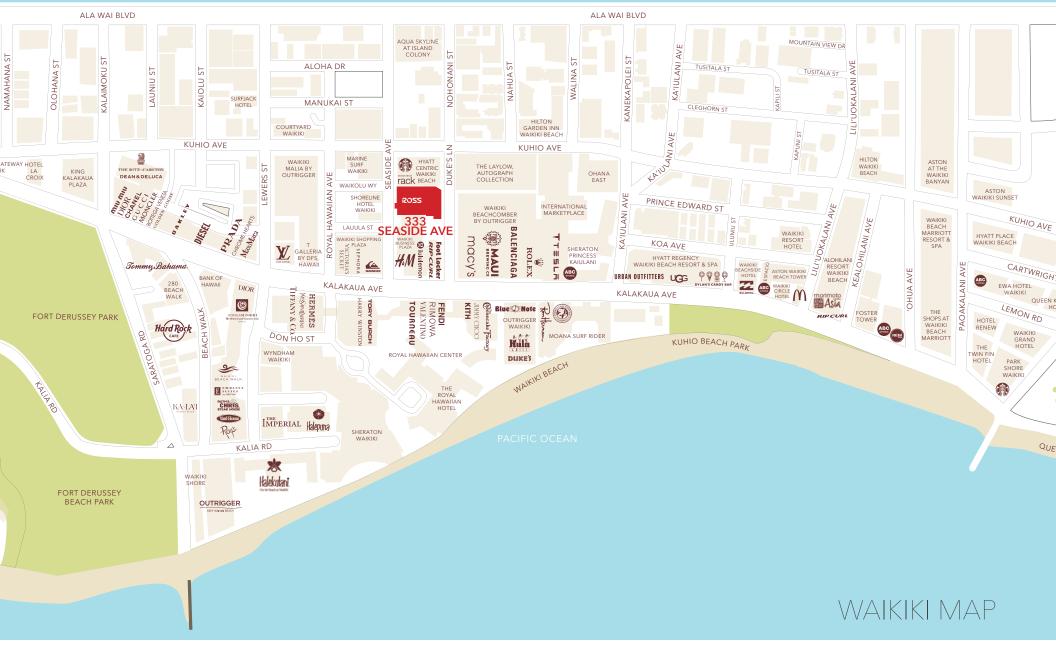

## 333 SEASIDE AVE

333 Seaside is located in the heart of Waikiki on Seaside Avenue, a primary connector street between Kalakaua Avenue and Kuhio Avenue. The property is part of the larger block owned by Robertson Properties that includes Ross, Central Pacific Bank, H&M, Lululemon, Rip Curl, Footlocker, ABC Stores, and others. The block features one of the most convenient retail parking structures in Waikiki with 435 stalls, making this property a convenient destination for locals and visitors.