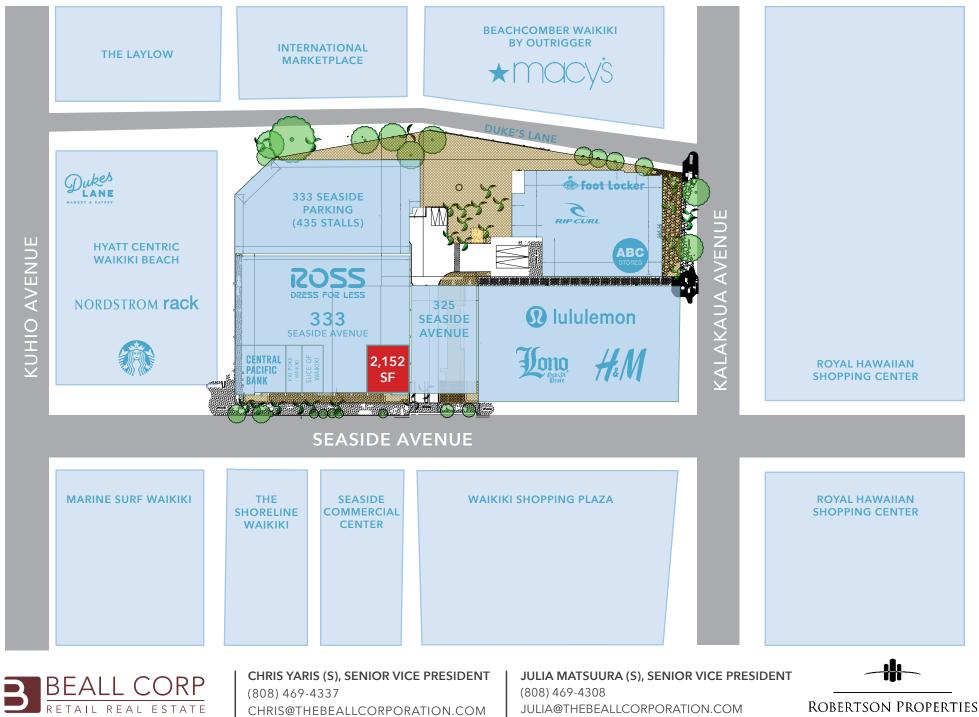

## 333 SEASIDE AVE

333 Seaside is located in the heart of Waikiki on Seaside Avenue, a primary connector street between Kalakaua Avenue and Kuhio Avenue. The property is part of the larger block owned by Robertson Properties that includes Ross, Central Pacific Bank, H&M, Lululemon, Rip Curl, Footlocker, ABC Stores, and others. The block features one of the most convenient retail parking structures in Waikiki with 435 stalls, making this property a convenient destination for locals and visitors.