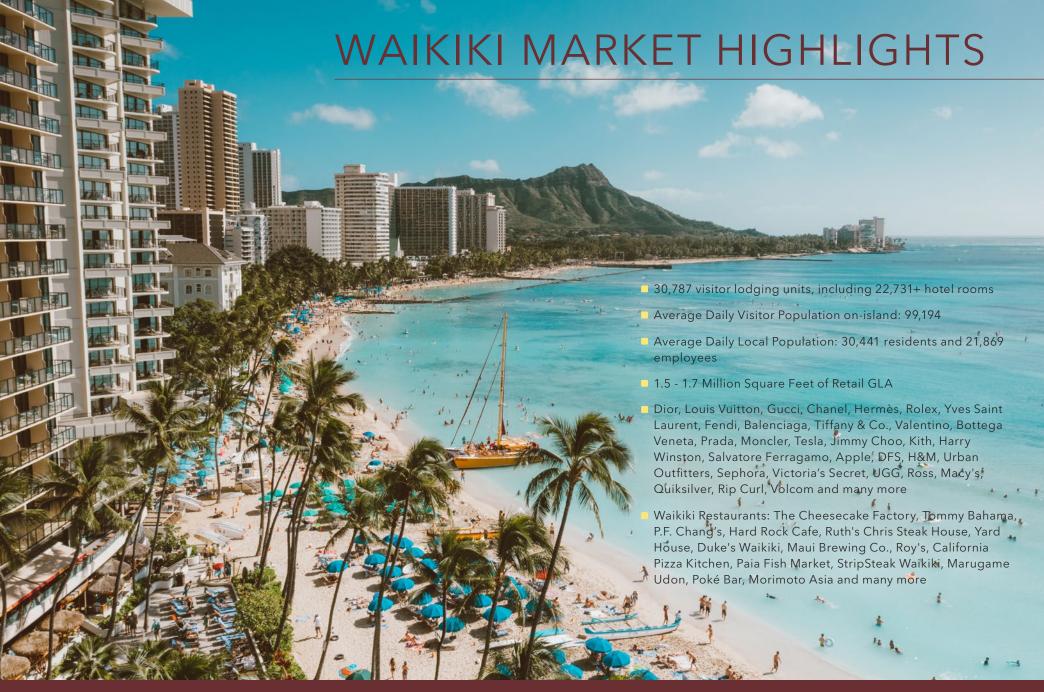

ALA WAI CANAL ALA WAI CANAL

## PROPERTY OVERVIEW

2154 Kalakaua Avenue is a rare opportunity to lease a flagship location on Kalakaua Avenue, Hawaii's premier high street. The 2,828 SF space, positioned at the epicenter of Waikiki, provides the ideal location for a newto-market retailer who desires to showcase their brand with unparalleled exposure.

## PROPERTY HIGHLIGHTS:

- Surrounded by the world's premier retail brands such as Dior, Chanel, Gucci, Oakley, Diesel, Prada, Louis Vuitton, Tommy Bahama, Rolex, Tesla, Apple and more.
- Over 30 feet of linear frontage
- Opportunity for a retail or restaurant user
- Located on Kalakaua Avenue, Hawaii's premier High Street
- Co-tenant Oakley and Diesel