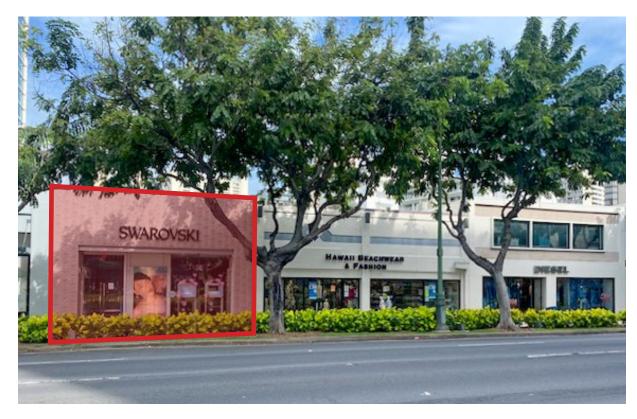

## PROPERTY HIGHLIGHTS:

- Surrounded by the world's premier retail brands such as Dior, Chanel, Gucci, Oakley, Diesel, Prada, Louis Vuitton, Tommy Bahama, Rolex, Tesla, Apple and more.
- Over 30 feet of linear frontage
- Opportunity for a retail or restaurant user
- Located on Kalakaua Avenue, Hawaii's premier High Street
- Co-tenant Oakley and Diesel