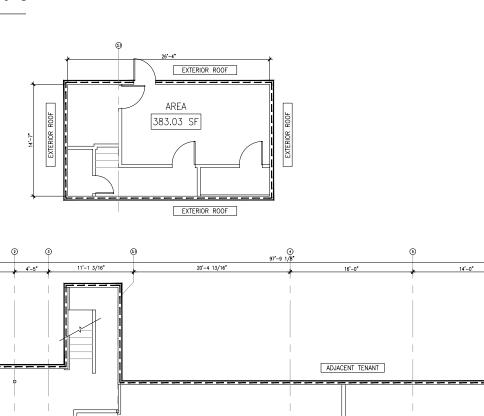

## FLOOR PLAN

ADJACENT TENANT

EXTERIOR

AREA 2828.54 SF

EXTERIOR 30'-3 15/16"

ADJACENT BUILDING

-LEASE LINE

This document has been prepared by The Beall Corporation for advertising and general information only. The Beall Corporation makes no guarantees, representations or warranties of any kind, expressed or implied, regarding the information including, but not limited to, warranties of content, accuracy of and reliability. Any interested party should undertake their own inquiries as to the accuracy of the information. The Beall Corporation excludes unequivocally all inferred or implied terms, conditions and warranties arising out of this document and excludes all liability for loss and damages arising there from. This publication is the copyrighted property of The Beall Corporation and/or its licensor(s). © Copyright 2023, All rights reserved.