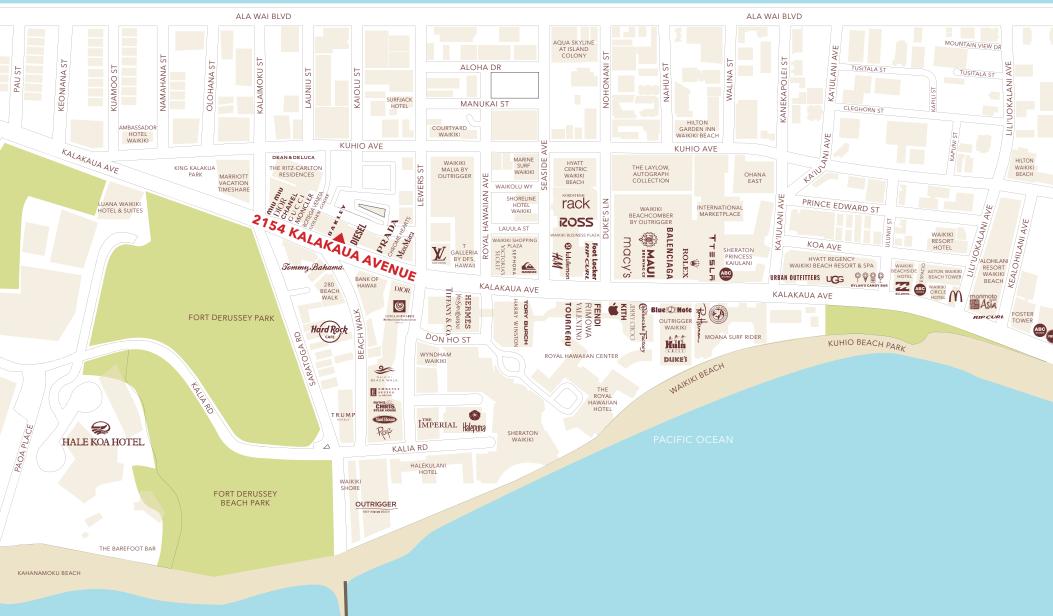

## PROPERTY HIGHLIGHTS:

- Surrounded by the world's premier retail brands such as Dior, Chanel, Gucci, Oakley, Diesel, Prada, Louis Vuitton, Tommy Bahama, Rolex, Tesla, Apple and more.
- Over 30 feet of linear frontage
- Opportunity for a retail or restaurant user
- Located on Kalakaua Avenue, Hawaii's premier High Street
- Co-tenant Oakley and Diesel