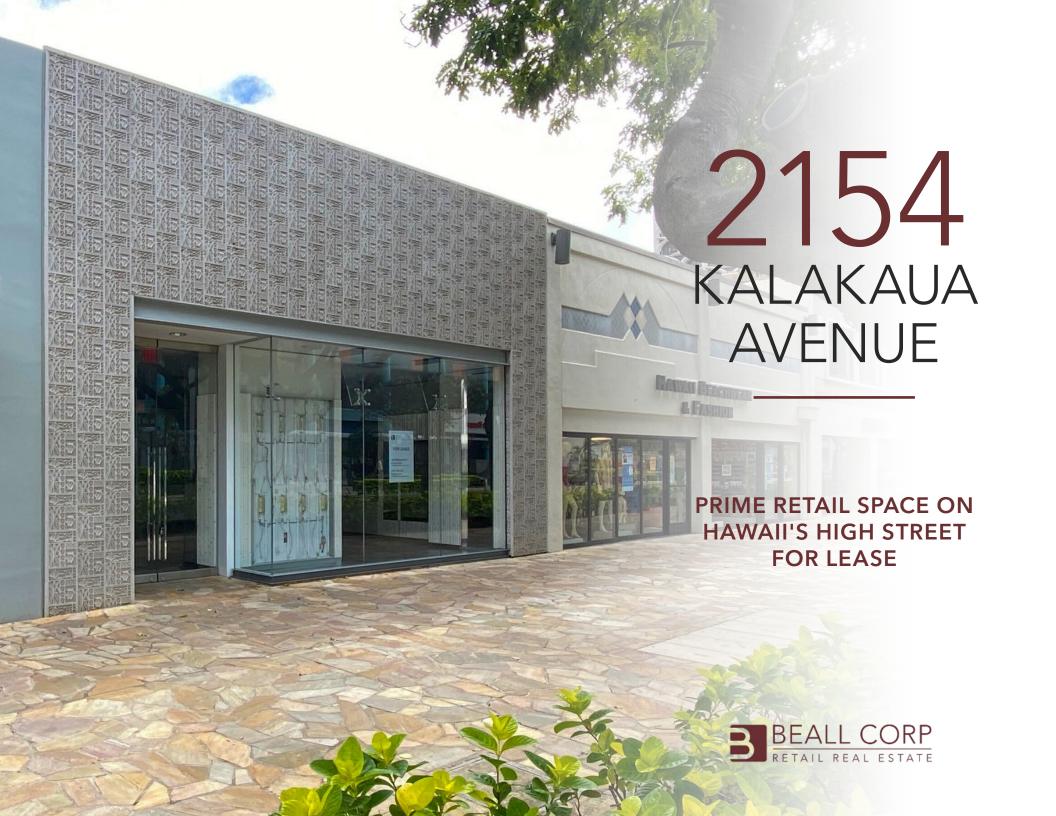

## PROPERTY OVERVIEW

2154 Kalakaua Avenue is a rare opportunity to lease a flagship location on Kalakaua Avenue, Hawaii's premier high street. The 2,828 SF space, positioned at the epicenter of Waikiki, provides the ideal location for a newto-market retailer who desires to showcase their brand with unparalleled exposure.