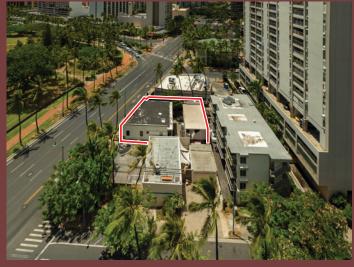

# FOR SALE - WAIKIKI COMMERCIAL BUILDING

1980 KALAKAUA AVE, HONOLULU, HI 96815

**PRICE:** \$4,790,000 \$5,400,000 **TENURE:** Fee Simple

**TMK:** 1-2-6-15-47, 84 **LAND AREA:** 4,292 SF

**ZONING:** RESCOM **BUILDING AREA:** 3,936 SF