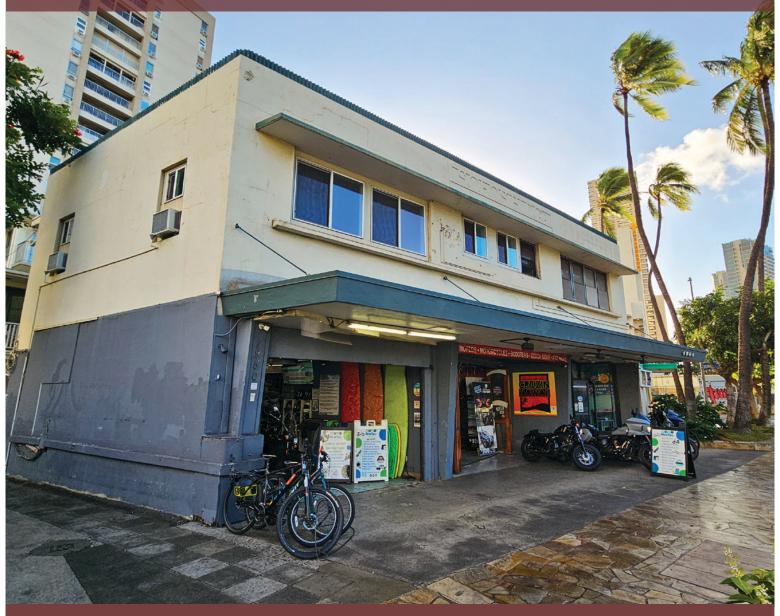

# FOR SALE - WAIKIKI COMMERCIAL BUILDING

1980 KALAKAUA AVE, HONOLULU, HI 96815

**PRICE:** \$4,790,000 \$5,400,000 **TENURE:** Fee Simple

**TMK:** 1-2-6-15-47, 84 **LAND AREA:** 4,292 SF

**ZONING:** RESCOM **BUILDING AREA:** 3,936 SF