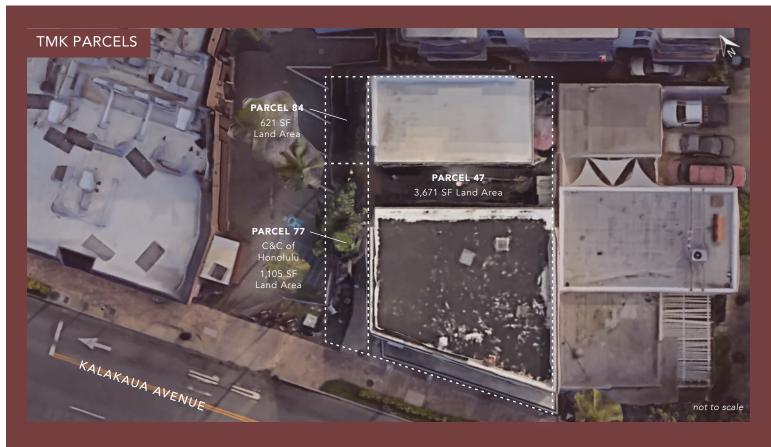

# FOR SALE - WAIKIKI COMMERCIAL BUILDING

1980 KALAKAUA AVE, HONOLULU, HI 96815

**PRICE:** \$4,790,000 \$5,400,000 **TENURE:** Fee Simple

**TMK:** 1-2-6-15-47, 84 **LAND AREA:** 4,292 SF

**ZONING:** RESCOM **BUILDING AREA:** 3,936 SF