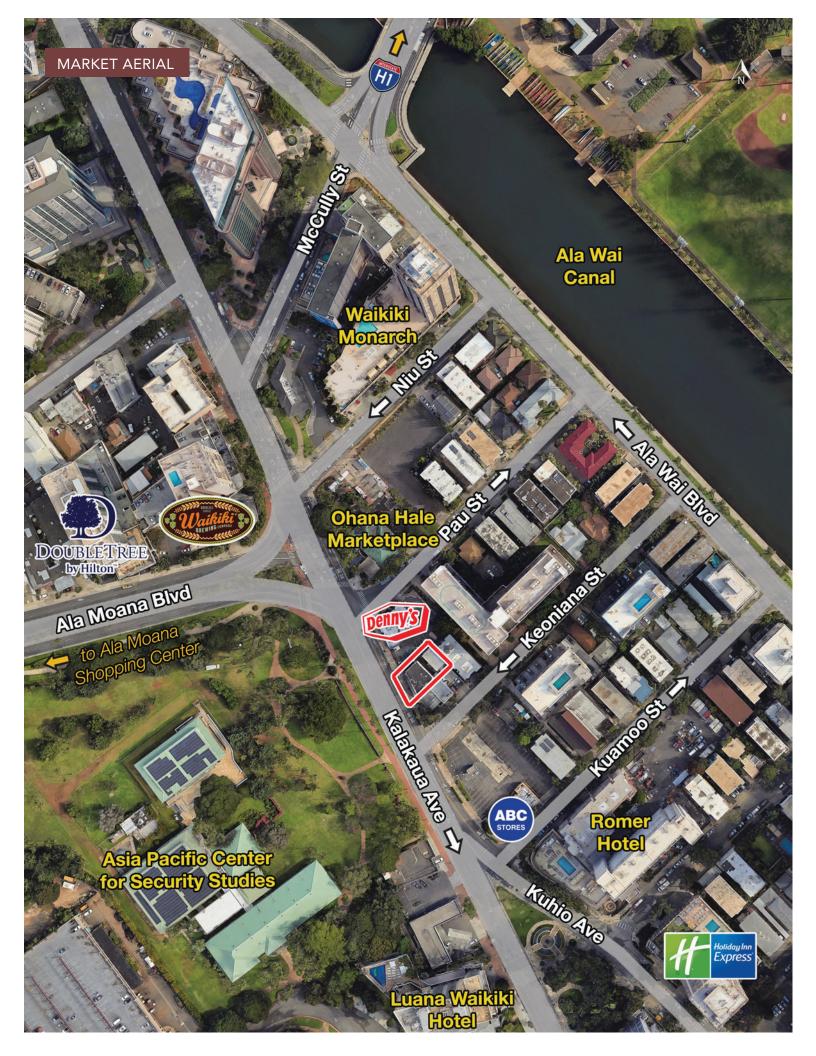

# FOR SALE - WAIKIKI COMMERCIAL BUILDING

1980 KALAKAUA AVE, HONOLULU, HI 96815

**PRICE:** \$4,790,000 \$5,400,000 **TENURE:** Fee Simple

**TMK:** 1-2-6-15-47, 84 **LAND AREA:** 4,292 SF

**ZONING:** RESCOM **BUILDING AREA:** 3,936 SF