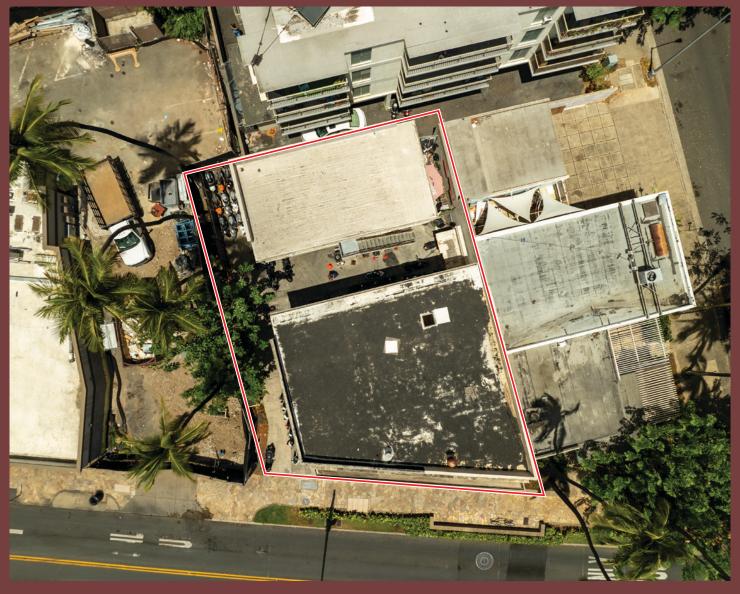

# FOR SALE - WAIKIKI COMMERCIAL BUILDING

1980 KALAKAUA AVE, HONOLULU, HI 96815

**PRICE:** \$4,790,000 \$5,400,000 **TENURE:** Fee Simple

**TMK:** 1-2-6-15-47, 84 **LAND AREA:** 4,292 SF

**ZONING:** RESCOM **BUILDING AREA:** 3,936 SF