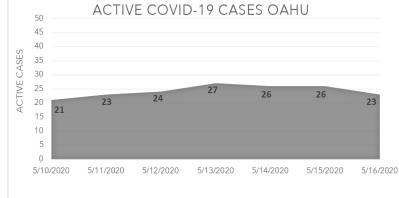

### **ACTIVE COVID-19 CASES**

23 ACTIVE CASES (on May 16<sup>th</sup>)

-2 CHANGE (from May 9st)