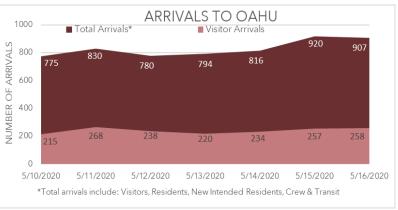

### **ARRIVALS OF TOURIST**

1432 THIS WEEK

-77 CHANGE (from last week)

Data source :https://www.hawaiitourismauthority.org/research/

Data source: https://www. https://health.hawaii.gov/coronavirusdisease2019/