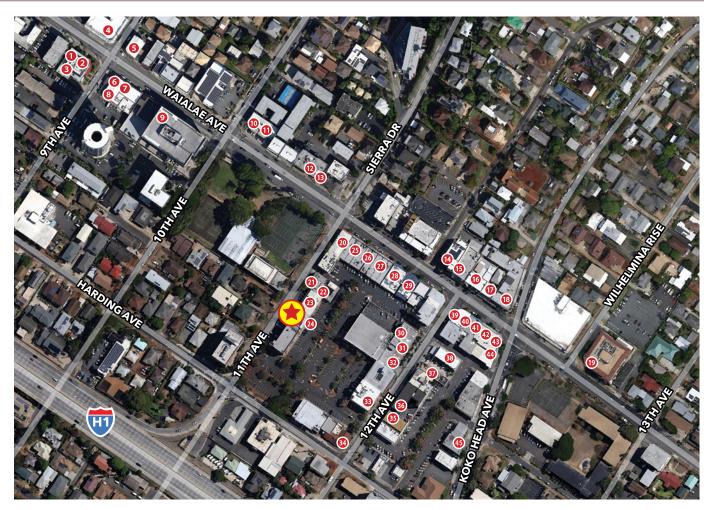

### NEIGHBORHOOD MAP - KAIMUKI

1 9th Ave Rock House

3 Coffee Talk

40 Broken Rice

1 Tight Tacos

40 Noods Ramen Bar

Sprout Sandwich

Cafe & Cantina

45 Jose's Mexican

49 Jewel or Juice

- 2 The Cutlery
- 6 Aloha Lounge
- 4 Miro Kaimuki
- 6 Mud Hen Water
- 6 BREW'd Craft Pub
- Brick Fire Tavern
- 8 Leahi Health Kaimuki
- Ohamps Sports Bar and Grill
- Sushiya
- Maimuki's Boston Pizza
- Super PHO
- 3538 Waialae Avenue
- Cowcow's Tea
- (B) Okata Bento
- 6 Asuka
- Saigon's
- Pipeline Bakeshop & Creamery
- 3660 on the Rise
- Mappy Days Chinese Food
- Oahu Grill
- 2 Himalayan Kitchen
- 3 Subway
- Moke's Bread & Breakfast
- Space available for Lease
- 8 Kaimuki Cafe
- Kim Chee Restaurant No. 2
- 38 Honolulu Burger Company
- Nana Ai Katsu
- **100** Duk Kee Chinese
- Via Gelato
- 10 Hale Vietnam Restaurant
- 33 Koko Head Cafe
- 4 Leila
- Sconees Bakery
- 36 Totoya
- Moa Pancake House
- 39 Space available for lease