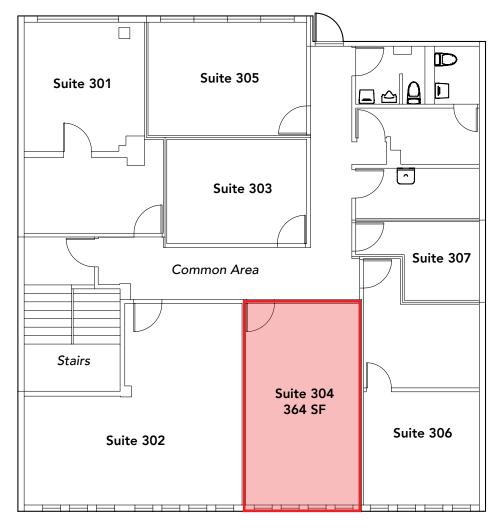

## LEASE DETAILS

AVAILABLE SPACES

**SUITE 304** 

SIZE

364 SF

**AVAILABILITY** 

5/1/25

**BASE RENT** 

#### KAIMUKI MUNICIPAL LOT

THIRD FLOOR SPACE PLAN

CATON SMITH (S), ASSOCIATE

(808) 469-4338

CATON@THEBEALLCORPORATION.COM