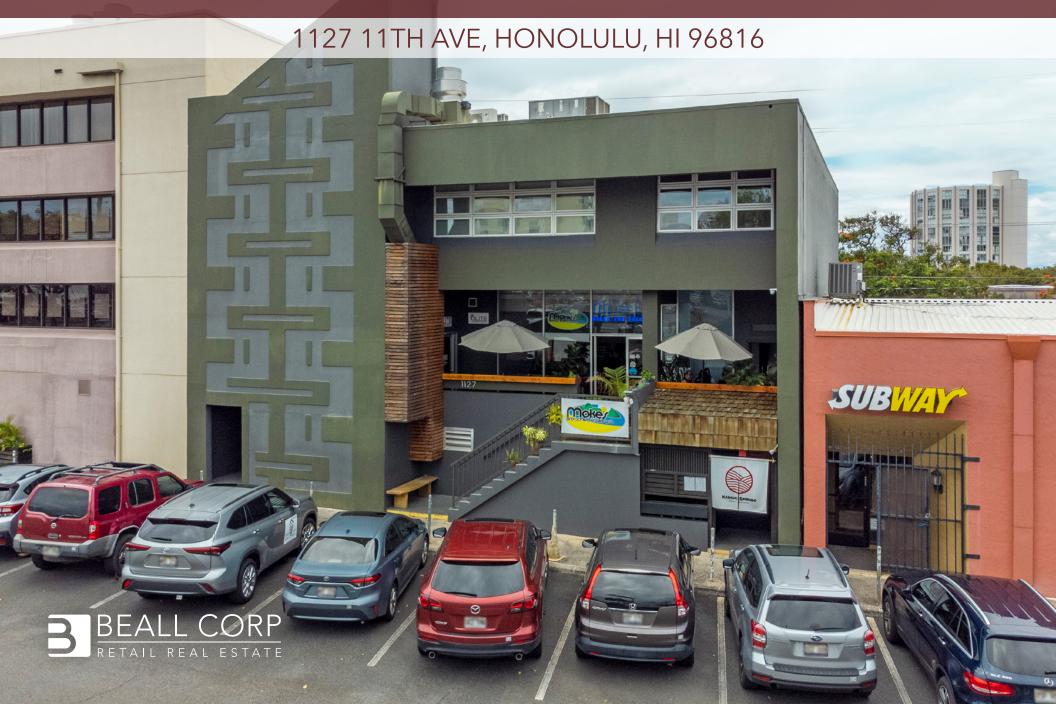

# KAIMUKI OFFICE SPACE FOR LEASE

## PROPERTY OVERVIEW

**1127 11th Ave** is a three-story, mixed-use retail and office building in Kaimuki with 7,000 SF of leasable space. Kaimuki offers an amazing selection of restaurants and coffee shops and has become a coveted office market with its convenient location between East O'ahu and Downtown. Contact us for more information on our leasing services and the current opportunities in the market.