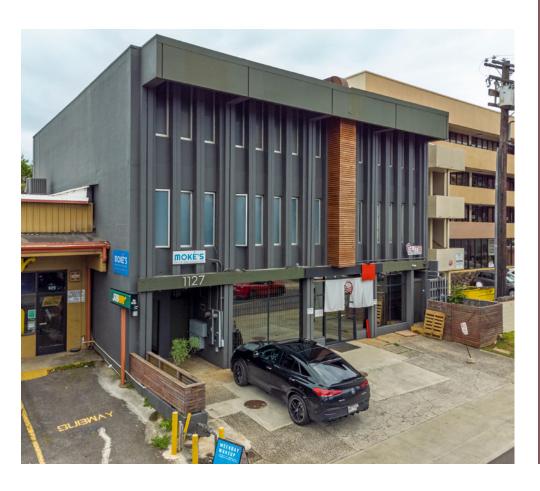

## PROPERTY OVERVIEW

**1127 11th Ave** is a three-story, mixed-use retail and office building in Kaimuki with 7,000 SF of leasable space. Kaimuki offers an amazing selection of restaurants and coffee shops and has become a coveted office market with its convenient location between East O'ahu and Downtown. Contact us for more information on our leasing services and the current opportunities in the market.